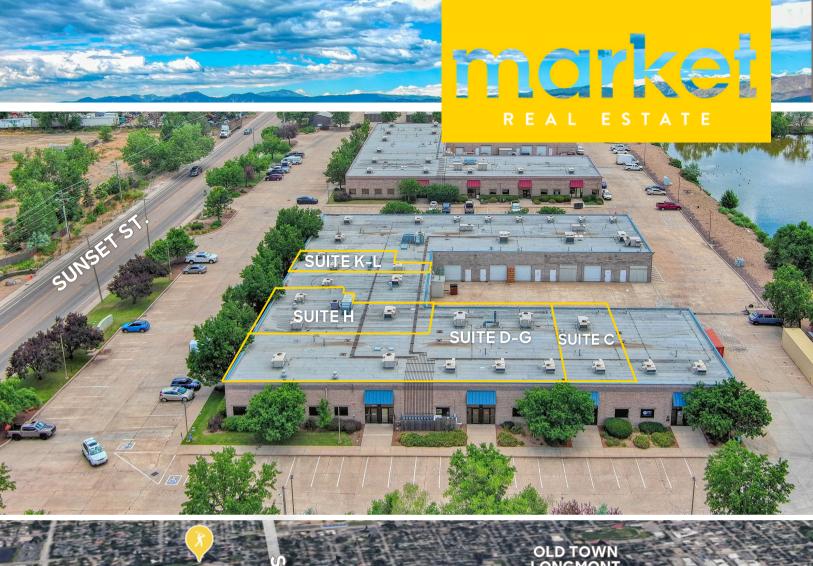

# Suite C

Size: 1,700 SF

Rate: \$15.00 NNN (\$6.35)

Available: Now

### Suite D-G

Size: 6,600 SF

Rate: \$12.50 NNN (\$6.35)

Available: Now

### Suite H

Size: 4,363 SF

Rate: \$13.00 NNN (\$6.35)

Available: Now

### Suite K-L

Size: 2,637 SF

Rate: \$15.00 NNN (\$6.35)

Available: 7/31/25