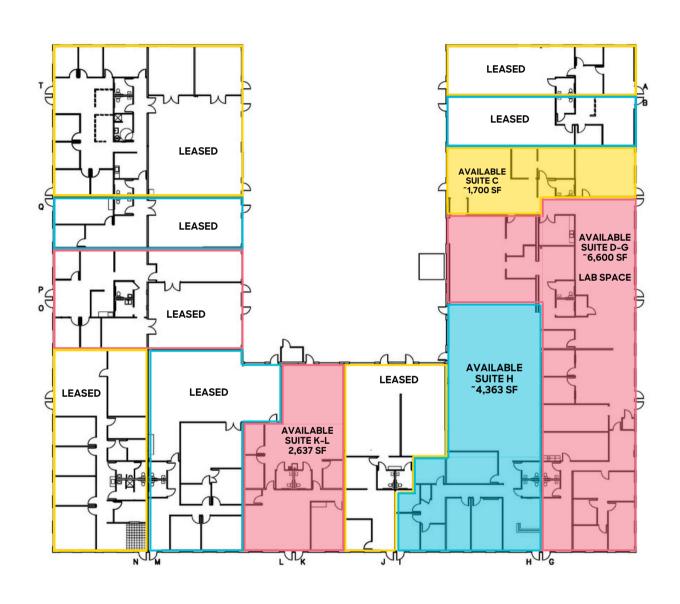

# Suite C

Size: 1,700 SF

Rate: \$15.00 NNN (\$6.35)

Available: Now

### Suite D-G

Size: 6,600 SF

Rate: \$12.50 NNN (\$6.35)

Available: Now

### Suite H

Size: 4,363 SF

Rate: \$13.00 NNN (\$6.35)

Available: Now

### Suite K-L

Size: 2,637 SF

Rate: \$15.00 NNN (\$6.35)

Available: 7/31/25