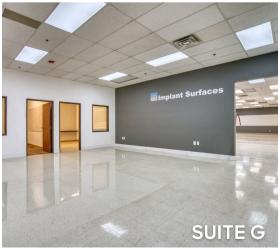

spaces on the scenic banks of the St. Vrain River. Located in the heart of central-south Longmont, these gems offer a blend of professional tranquility and vibrant surroundings. Featuring updated office spaces and spacious workshops with overhead doors, your team will navigate the workday with ease. After a productive day, unwind with a short paddle downstream to local breweries, restaurants, and convenient shopping, or get in 9 holes at Sunset Golf Course. Catch this wave of opportunity before it's gone!

# PROPERTY HIGHLIGHTS

- Various suite sizes available with OH Doors
- Located on the St. Vrain River with access to a multi-use path
- Breweries, shopping and restaurants nearby
- Zoning: N-PE
- Suites D-G ideal for lab space or R&D user
- Ample power available
- 1,700 SF 12,663 SF











# **HEIDI SCHAMBER**

303 444 4344 Heidi@MarketRealEstate.com

### **ANNIE LARNER**

303 444 1344

Annie@MarketRealEstate.com