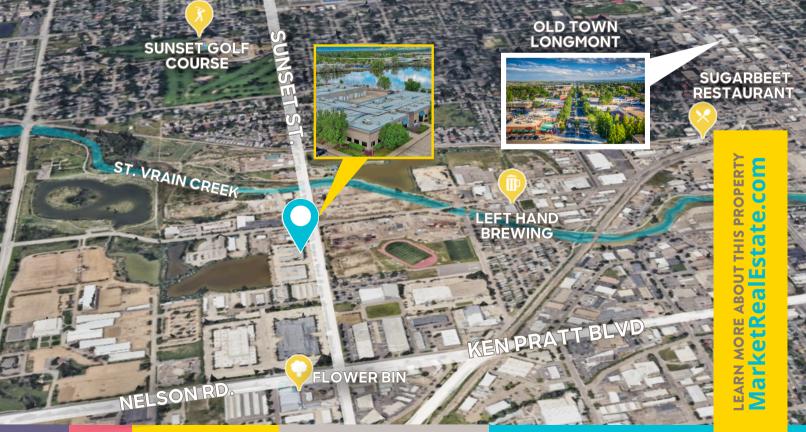

# WATERFRONT FLEX 105

Anchor your operations in these updated flex office spaces on the scenic banks of the St. Vrain River. Located in the heart of central-south Longmont, these gems offer a blend of professional tranquility and vibrant surroundings. Featuring updated office spaces and spacious workshops with overhead doors, your team will navigate the workday with ease. After a productive day, unwind with a short paddle downstream to local breweries, restaurants, and convenient shopping, or get in 9 holes at Sunset Golf Course. Catch this wave of opportunity before it's gone!

# PROPERTY HIGHLIGHTS

- Various suite sizes available with OH Doors
- Located on the St. Vrain River with access to a multi-use path
- Breweries, shopping and restaurants nearby
- Zoning: N-PE
- Suites D-G ideal for lab space or R&D user
- Ample power available
- 1,700 SF 12,663 SF