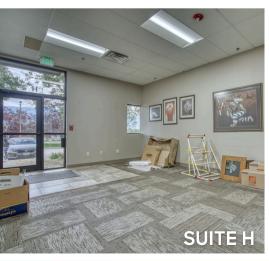

ce spaces on the scenic banks of the St. Vrain River. Located in the heart of central-south Longmont, these gems offer a blend of professional tranquility and vibrant surroundings. Featuring updated office spaces and spacious workshops with overhead doors, your team will navigate the workday with ease. After a productive day, unwind with a short paddle downstream to local breweries, restaurants, and convenient shopping, or get in 9 holes at Sunset Golf Course. Catch this wave of opportunity before it's gone!

# PROPERTY HIGHLIGHTS

- Various suite sizes available with OH Doors
- Located on the St. Vrain River with access to a multi-use path
- Breweries, shopping and restaurants nearby
- Zoning: N-PE
- Suites D-G ideal for lab space or R&D user
- Ample power available
- 1,700 SF 12,663 SF











# **HEIDI SCHAMBER**

303 444 4344 Heidi@MarketRealEstate.com

### **ANNIE LARNER**

303 444 1344

Annie@MarketRealEstate.com