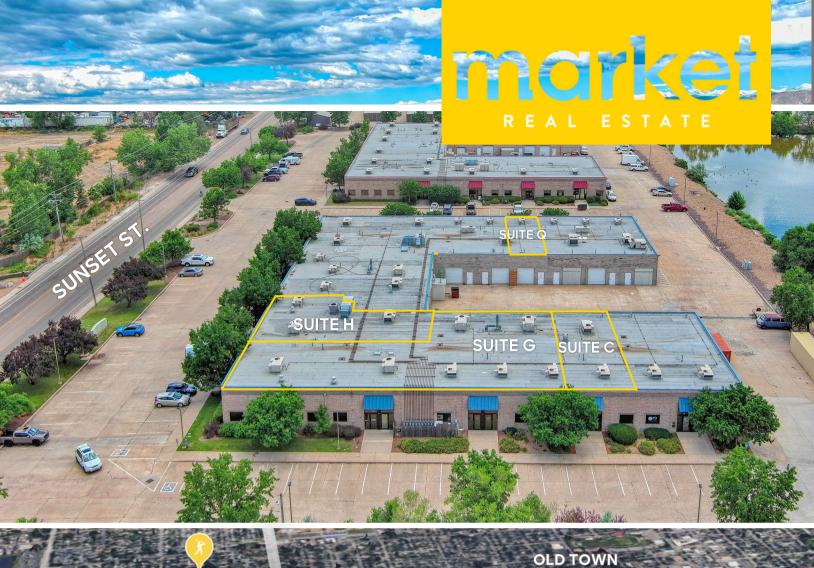

### Suite C

Size: 1,700 SF

Rate: \$15.00 NNN (\$6.35)

Available: Now

### Suite H

Size: 4,363 SF

Rate: \$13.00 NNN (\$6.35)

Available: Now

#### Suite Q

Size: 1,500 SF

Rate: \$15.00 NNN (\$6.35)

Available: Now