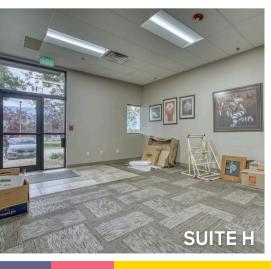

spaces on the scenic banks of the St. Vrain River. Located in the heart of central-south Longmont, these gems offer a blend of professional tranquility and vibrant surroundings. Featuring updated office spaces and spacious workshops with overhead doors, your team will navigate the workday with ease. After a productive day, unwind with a short paddle downstream to local breweries, restaurants, and convenient shopping, or get in 9 holes at Sunset Golf Course. Catch this wave of opportunity before it's gone!

### PROPERTY HIGHLIGHTS

- Various suite sizes available with OH Doors
- Located on the St. Vrain River with access to a multi-use path
- Breweries, shopping and restaurants nearby
- Zoning: N-PE
- Suites D-G ideal for lab space or R&D user
- Ample power available
- 1.500 SF 12.663 SF











## HEIDI SCHAMBER

303 444 4344 Heidi@MarketBoulder.com

### **ANNIE LARNER**

303 444 1344 Annie@MarketBoulder.com



# market.