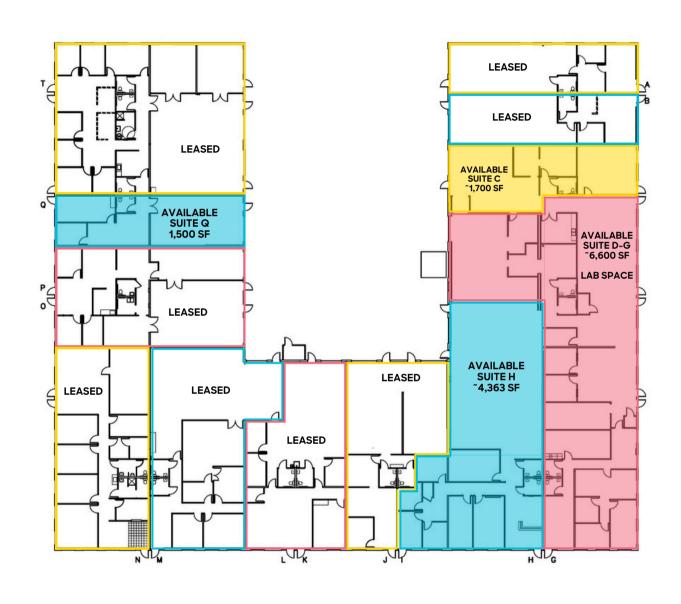

### Suite C

Size: 1,700 SF

Rate: \$15.00 NNN (\$6.35)

Available: Now

### Suite D-G

Size: 6,600 SF

Rate: \$12.50 NNN (\$6.35)

Available: Now

### Suite H

Size: 4,363 SF

Rate: \$13.00 NNN (\$6.35)

Available: Now

#### Suite Q

Size: 1,500 SF

Rate: \$15.00 NNN (\$6.35)

Available: Now