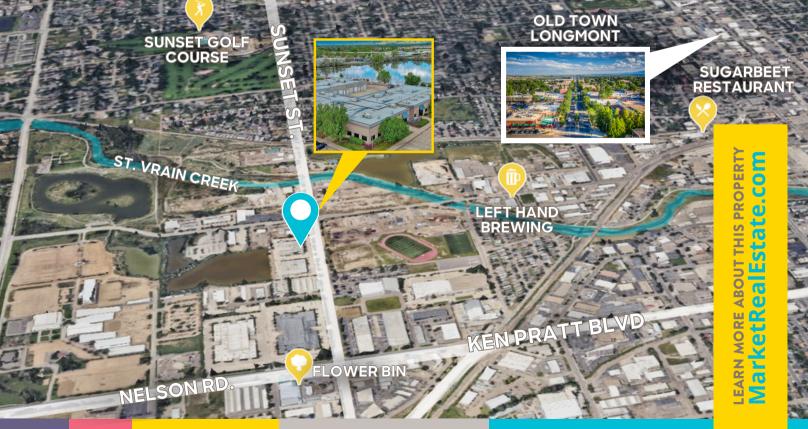

# WATERERONIE EX 105

Anchor your operations in these updated flex office spaces on the scenic banks of the St. Vrain River. Located in the heart of central-south Longmont, these gems offer a blend of professional tranquility and vibrant surroundings. Featuring updated office spaces and spacious workshops with overhead doors, your team will navigate the workday with ease. After a productive day, unwind with a short paddle downstream to local breweries, restaurants, and convenient shopping, or get in 9 holes at Sunset Golf Course. Catch this wave of opportunity before it's gone!

# PROPERTY HIGHLIGHTS

- Various suite sizes available with OH Doors
- Located on the St. Vrain River with access to a multi-use path
- Breweries, shopping and restaurants nearby
- Zoning: N-PE
- Suites D-G ideal for lab space or R&D user
- Ample power available
- 1.700 SF 12.663 SF