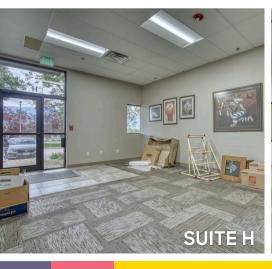

ce spaces on the scenic banks of the St. Vrain River. Located in the heart of central-south Longmont, these gems offer a blend of professional tranquility and vibrant surroundings. Featuring updated office spaces and spacious workshops with overhead doors, your team will navigate the workday with ease. After a productive day, unwind with a short paddle downstream to local breweries, restaurants, and convenient shopping, or get in 9 holes at Sunset Golf Course. Catch this wave of opportunity before it's gone!

# PROPERTY HIGHLIGHTS

- Various suite sizes available with OH Doors
- Located on the St. Vrain River with access to a multi-use path
- Breweries, shopping and restaurants nearby
- Zoning: N-PE
- Suites D-G ideal for lab space or R&D user
- Ample power available
- 1.700 SF 12.663 SF











# **HEIDI SCHAMBER**

303 444 4344 Heidi@MarketRealEstate.com

# **ANNIE LARNER**

303 444 1344

Annie@MarketRealEstate.com



# REAL ESTATE