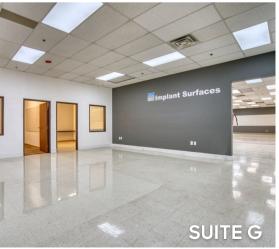

spaces on the scenic banks of the St. Vrain River. Located in the heart of central-south Longmont, these gems offer a blend of professional tranquility and vibrant surroundings. Featuring updated office spaces and spacious workshops with overhead doors, your team will navigate the workday with ease. After a productive day, unwind with a short paddle downstream to local breweries, restaurants, and convenient shopping, or get in 9 holes at Sunset Golf Course. Catch this wave of opportunity before it's gone!

# PROPERTY HIGHLIGHTS

- Various suite sizes available with OH Doors
- Located on the St. Vrain River with access to a multi-use path
- Breweries, shopping and restaurants nearby
- Zoning: N-PE
- Suites D-G ideal for lab space or R&D user
- Ample power available
- 1.700 SF 12.663 SF











# **HEIDI SCHAMBER**

303 444 4344 Heidi@MarketRealEstate.com

# **ANNIE LARNER**

303 444 1344

Annie@MarketRealEstate.com



# REAL ESTATE