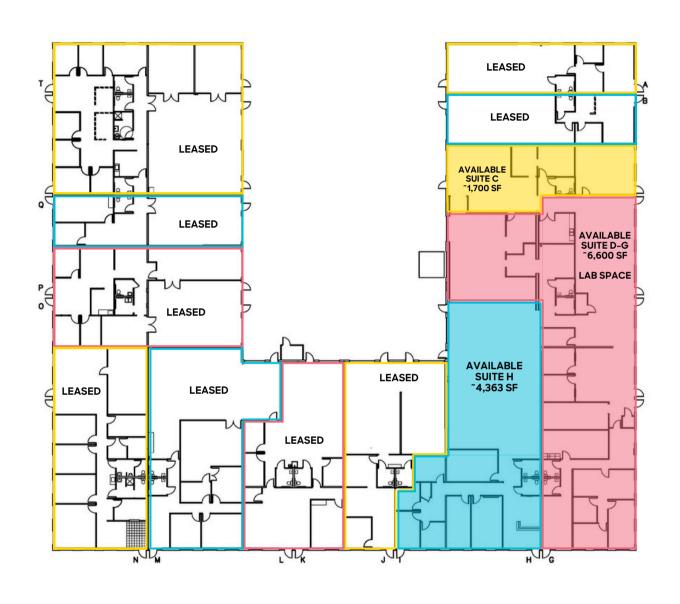

### Suite C

Size: 1,700 SF

Rate: \$15.00 NNN (\$6.35)

Available: Now

# Suite D-G

Size: 6,600 SF

Rate: \$12.50 NNN (\$6.35)

Available: Now

### Suite H

Size: 4,363 SF

Rate: \$13.00 NNN (\$6.35)

Available: Now