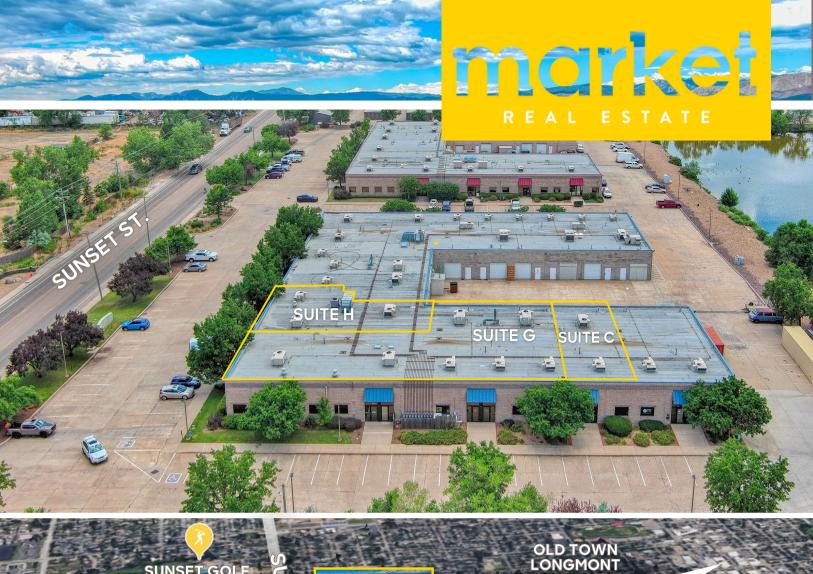

### Suite C

Size: 1,700 SF

Rate: \$15.00 NNN (\$6.35)

Available: Now

# Suite D-G

Size: 6,600 SF

Rate: \$12.50 NNN (\$6.35)

Available: Now

### Suite H

Size: 4,363 SF

Rate: \$13.00 NNN (\$6.35)

Available: Now