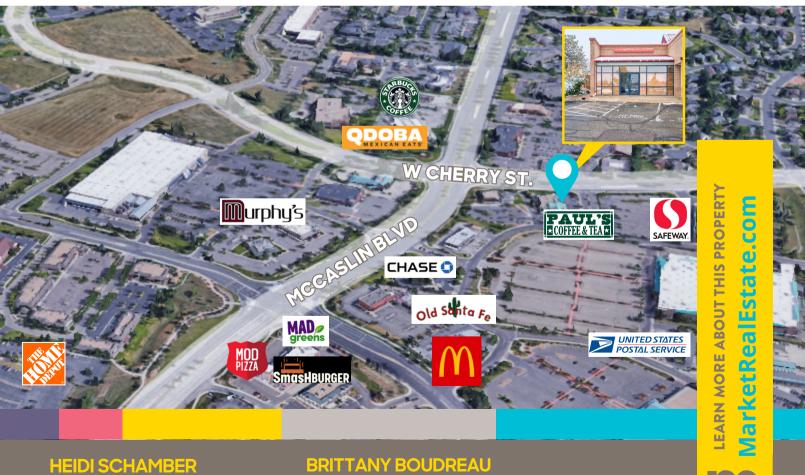

Do you hear that? It's probably just your cash register ringing in anticipation of you leasing this location-loaded retail suite in Louisville. It's fully multifunctional and ready to mark the spot for your budding business. And with neighbors like these, customers are bound to come knocking. Pizza, coffee and chiropractic (the survival trifecta for a long day of shopping and carrying heavy bags) are all just steps away.

## PROPERTY HIGHLIGHTS

- Perfect-sized end unit
- Lots of light from big store-front windows
- Monument and suite signage
- Newly remodeled shared restrooms
- Ample customer and employee parking