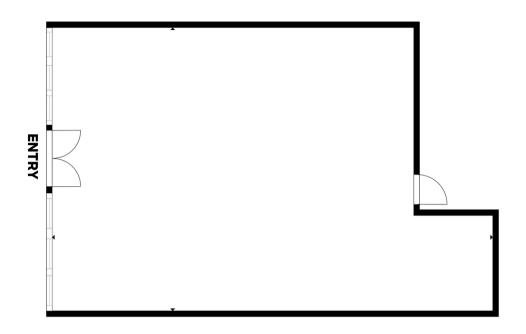

## PROPERTY HIGHLIGHTS

- Perfect-sized end unit
- Lots of light from big store-front windows
- Monument and suite signage
- Newly remodeled shared restrooms
- Ample customer and employee parking