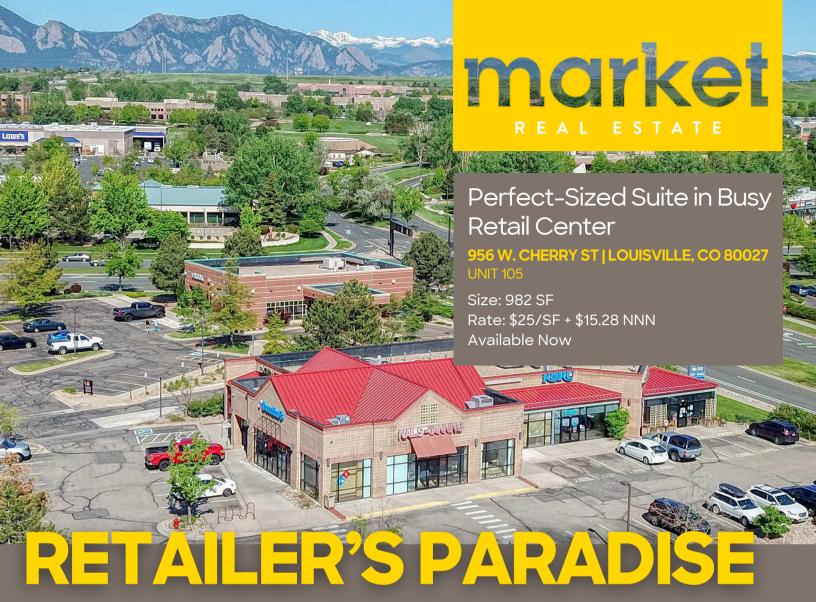

Do you hear that? It's probably just your cash register ringing in anticipation of you leasing this location-loaded retail suite in Louisville. It's fully multifunctional and ready to mark the spot for your budding business. And with neighbors like these, customers are bound to come knocking. Pizza, coffee and chiropractic (the survival trifecta for a long day of shopping and carrying heavy bags) are all just steps away.

## PROPERTY HIGHLIGHTS

- Perfect-sized end unit
- Lots of light from big store-front windows
- Monument and suite signage
- Newly remodeled shared restrooms
- Ample customer and employee parking