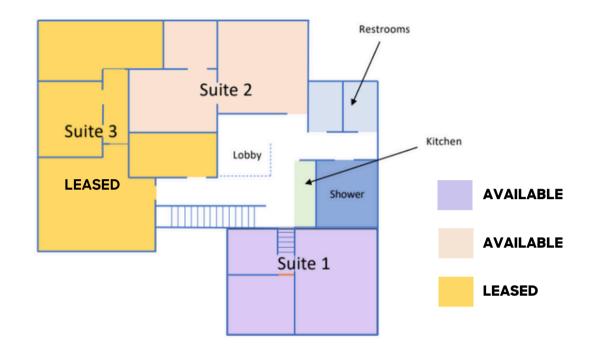

#### SUITE 1

Size: 755 SF Rate: \$2,500/mo Available: Now

#### SUITE 2

Size: 850 SF Rate: \$2,830/mo Available: Now

You're strolling the bricks of Boulder's legendary Pearl Street, surrounded by the energy of the city. You stand in front of a bustling hub, taking in the sights and sounds around you. You look up and see a series of windows peering over you. You tell yourself, "One day, that's where I'm going to work." And just like that, your wish is our command.