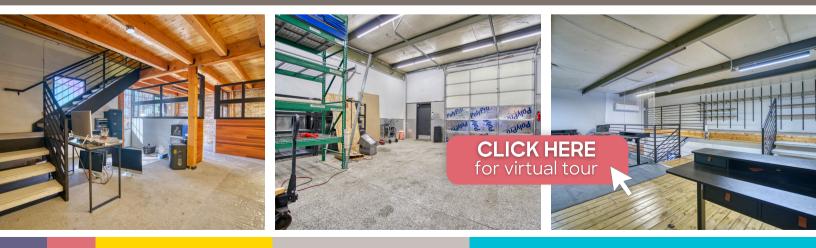

# ...or business in the front and warehouse in the back! This industrial suite offers the perfect blend of curb appeal and

industrial suite offers the perfect blend of curb appeal and operational muscle. The front half greets you with a sleek office space adorned with modern wood and metal accents, setting a professional and inviting tone. The back half? It's all about business, featuring a straight-forward and spacious warehouse equipped with a 12-foot drive-in overhead door—ideal for all your storage and logistical needs. It's the ultimate setup for businesses that want to look sharp and work smart.

#### **PROPERTY HIGHLIGHTS**

- Easy access to HWY I-25 and HWY 36
- 12' Drive-In Overhead Door

Colocada

- 14' Clear Height + Hanging Heat
- Finished mezzanine with AC and second restroom
- Kitchenette, mop sink, tankless water heater