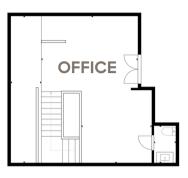

# ...or business in the front and warehouse in the back! This industrial suite offers the perfect blend of curb appeal and

industrial suite offers the perfect blend of curb appeal and operational muscle. The front half greets you with a sleek office space adorned with modern wood and metal accents, setting a professional and inviting tone. The back half? It's all about business, featuring a straight-forward and spacious warehouse equipped with a 12-foot drive-in overhead door—ideal for all your storage and logistical needs. It's the ultimate setup for businesses that want to look sharp and work smart.

# **2ND FLOOR**