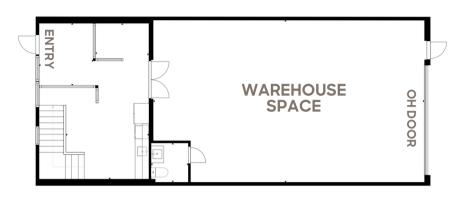

# ...or business in the front and warehouse in the back! This industrial suite offers the perfect blend of curb appeal and

industrial suite offers the perfect blend of curb appeal and operational muscle. The front half greets you with a sleek office space adorned with modern wood and metal accents, setting a professional and inviting tone. The back half? It's all about business, featuring a straight-forward and spacious warehouse equipped with a 12-foot drive-in overhead door—ideal for all your storage and logistical needs. It's the ultimate setup for businesses that want to look sharp and work smart.

# **1ST FLOOR**