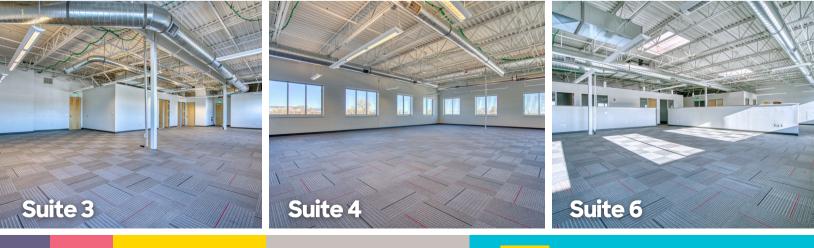

### 6333 DRY CREEK PARKWAY | NIWOT, CO

Suite 3 | 2,350 SF | \$2,900 / month gross Suite 4 | 1,890 SF | \$2,400 / month gross Suite 6 | 5,507 SF | \$6,900 / month gross

Available Immediately

## SPARKFUN

Looking for space that sparks joy (and productivity)? Look no further! Rent one of these brand-new office suites in Boulder Business Park in Niwot, and get ready to work, play, and collaborate in a space that'll have you smiling. Enjoy spectacular mountain views, tons of natural light, and lots of R&D perks like heavy power, lightning-speed internet and flexible terms. Plus, with access to bike lockers, a climbing wall, and break rooms, this space is the perfect place to recharge your batteries (literally and figuratively). Work in the same building as SparkFun Electronics and ignite your creativity with a dash of playfulness.