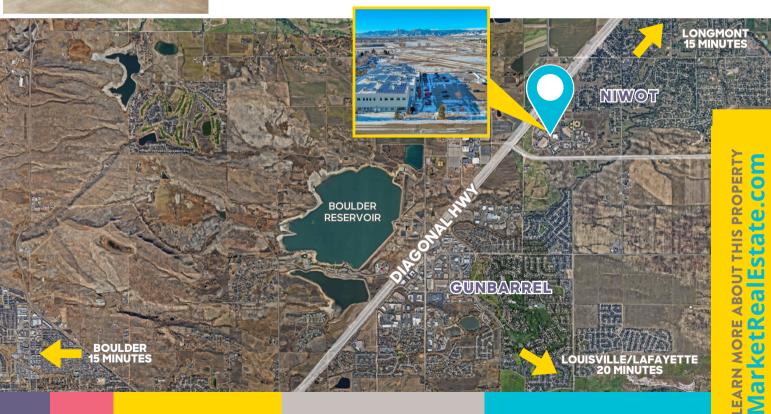

### Niwot Office Spaces For Lease

### 6333 DRY CREEK PARKWAY | NIWOT, CO

Suite 3 | 2,350 SF | \$2,900 / month gross Suite 4 | 1,890 SF | \$2,400 / month gross Suite 6 | 5,507 SF | \$6,900 / month gross

Available Immediately

LEARN MORE ABOUT THIS PROPERTY
MarketRealEstate.com

REAL ESTAT

market