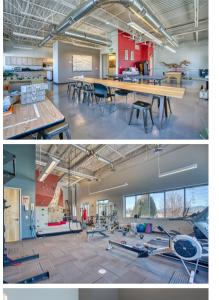

## SPARKFUN

Looking for space that sparks joy (and productivity)? Look no further! Rent one of these brand-new office suites in Boulder Business Park in Niwot, and get ready to work, play, and collaborate in a space that'll have you smiling. Enjoy spectacular mountain views, tons of natural light, and lots of R&D perks like heavy power, lightning-speed internet and flexible terms. Plus, with access to bike lockers, a climbing wall, and break rooms, this space is the perfect place to recharge your batteries (literally and figuratively). Work in the same building as SparkFun Electronics and ignite your creativity with a dash of playfulness.

#### **PROPERTY HIGHLIGHTS**

- Brand new office space
- Plenty of power available
- 2,500 LB elevator capacity
- Abundant operable windows with outstanding mountain views
- Fully-equipped gym
- Access to bike lockers, climbing wall, and break rooms