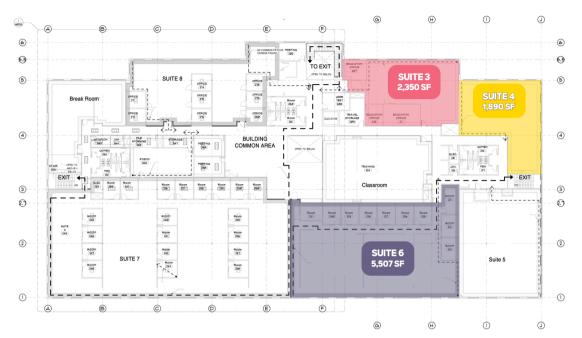

### 6333 DRY CREEK PARKWAY | NIWOT, CO

Suite 3 | 2,350 SF | \$2,900 / month gross Suite 4 | 1,890 SF | \$2,400 / month gross Suite 6 | 5,507 SF | \$6,900 / month gross

Available Immediately