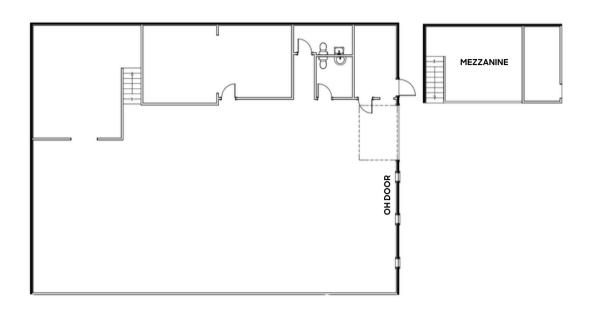

Get your business all the square feet it needs in this largeand-in charge warehouse space. Built out with 2 offices in the front and the rest open warehouse, this space is exactly what you have been looking for. The overhead door lets in light and fresh air, making it an epic fit. Plus, the large amount of on-site parking makes it everything you have been dreaming of.

## **PROPERTY DETAILS:**

- 2 offices and mezzanine space
- Easy onsite parking
- Central Boulder location
- High ceilings and grade-level overhead door