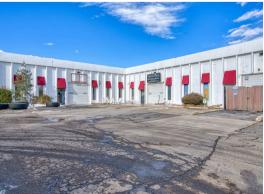

Get your business all the square feet it needs in this largeand-in charge warehouse space. Built out with 2 offices in the front and the rest open warehouse, this space is exactly what you have been looking for. The overhead door lets in light and fresh air, making it an epic fit. Plus, the large amount of on-site parking makes it everything you have been dreaming of.

## **PROPERTY DETAILS:**

- 2 offices and mezzanine space
- Easy onsite parking
- Central Boulder location
- High ceilings and grade-level overhead door