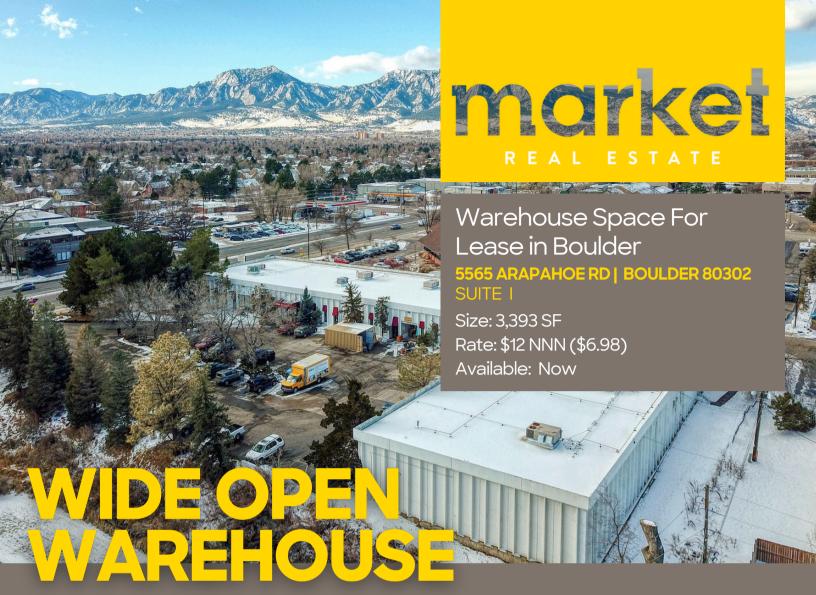

Get your business all the square feet it needs in this largeand-in charge warehouse space. Built out with 2 offices in the front and the rest open warehouse, this space is exactly what you have been looking for. The overhead door lets in light and fresh air, making it an epic fit. Plus, the large amount of on-site parking makes it everything you have been dreaming of.

## **PROPERTY DETAILS:**

- 2 offices and mezzanine space
- Easy onsite parking
- Central Boulder location
- High ceilings and grade-level overhead door