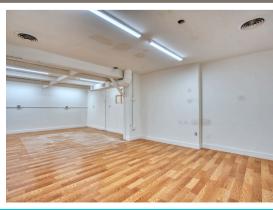

Get your business all the square feet it needs in this largeand-in charge warehouse space. Built out with 2 offices in the front and the rest open warehouse, this space is exactly what you have been looking for. The overhead door lets in light and fresh air, making it an epic fit. Plus, the large amount of on-site parking makes it everything you have been dreaming of.

## **PROPERTY DETAILS:**

- 2 offices and mezzanine space
- Easy onsite parking
- Central Boulder location
- High ceilings and grade-level overhead door