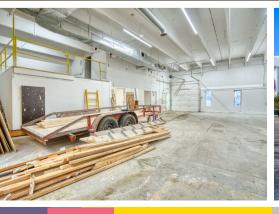

Get your business all the square feet it needs in this largeand-in charge warehouse space. Built out with 2 offices in the front and the rest open warehouse, this space is exactly what you have been looking for. The overhead door lets in light and fresh air, making it an epic fit. Plus, the large amount of on-site parking makes it everything you have been dreaming of.

## **PROPERTY DETAILS:**

- 2 offices and mezzanine space
- Easy onsite parking
- Central Boulder location
- High ceilings and grade-level overhead door