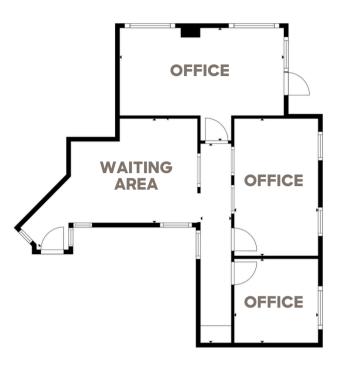

## **PROPERTY DETAILS:**

- First-level corner suite
- Vaulted ceilings and courtyard view
- Private patio and three separate offices
- Quiet, professionally managed office park
- Welcoming building with a great tenant mix