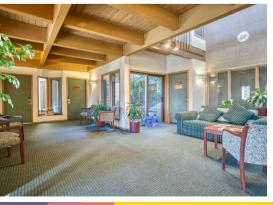

Shhh. If you're quiet, you can hear the serenity teeming from this bright Boulder office. Cases of "the Mondays" will all but cease as you look forward to spending your workdays nestled among the trees in a professionally managed office park with easy access to all of Boulder. The abundant natural light, private patio, and mix of closed and open workspaces don't hurt either.

## **PROPERTY DETAILS:**

- First-level corner suite
- Vaulted ceilings and courtyard view
- Private patio and three separate offices
- Quiet, professionally managed office park
- Welcoming building with a great tenant mix