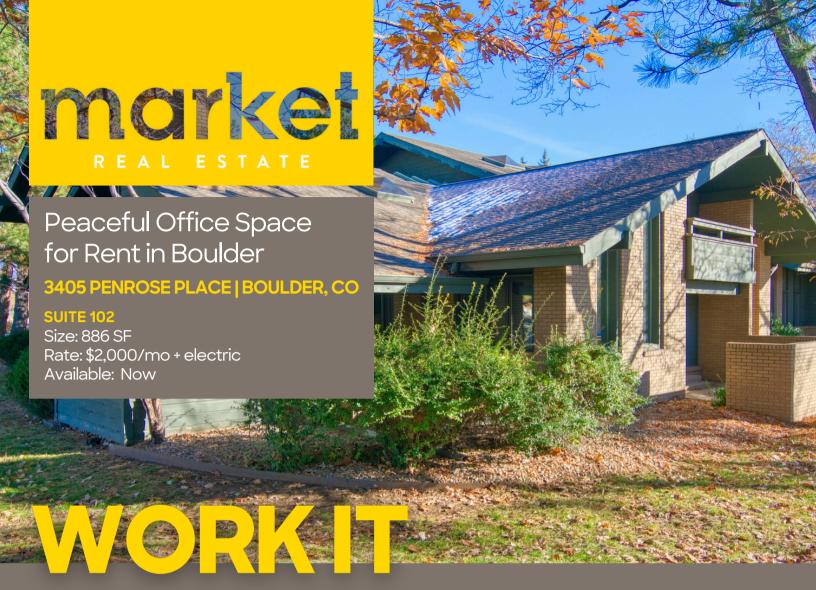

Shhh. If you're quiet, you can hear the serenity teeming from this bright Boulder office. Cases of "the Mondays" will all but cease as you look forward to spending your workdays nestled among the trees in a professionally managed office park with easy access to all of Boulder. The abundant natural light, private patio, and mix of closed and open workspaces don't hurt either.

## **PROPERTY DETAILS:**

- First-level corner suite
- Vaulted ceilings and courtyard view
- Private patio and three separate offices
- Quiet, professionally managed office park
- Welcoming building with a great tenant mix