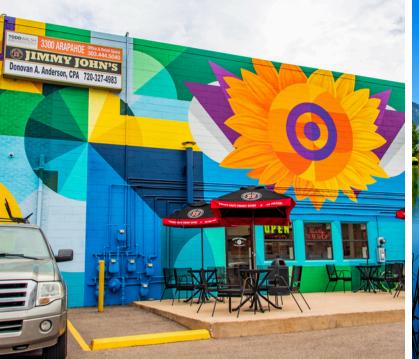

## Private Offices Available

BY BELL WELL WITH

3300 ARAPAHOE AVE | BOULDER, CO 80303

Office Sizes: 540 SF Rent: \$1,500/mo

Date Available: March 1, 2025

Ask about our free rent incentives on new leases

## ALL THE GOOD FEELS

It is hard to have a bad day while working in a quiet, second-story office with clear views of the Flatirons. Take time between tasks to soak up vistas of the "Chautauqua Slabs", as they once were known, or head across the street for countless dining and shopping options. Several offices are available now, but with easy parking and a great central Boulder location, don't expect them to last very long.

## **PROPERTY HIGHLIGHTS**

- Flatirons views
- Gross lease rate
- Close to the 29th Street Mall
- Onsite parking available
- Easy access along Arapahoe to Diagonal Hwy & US-36
- Quiet office spaces

**AVAILABLE** 