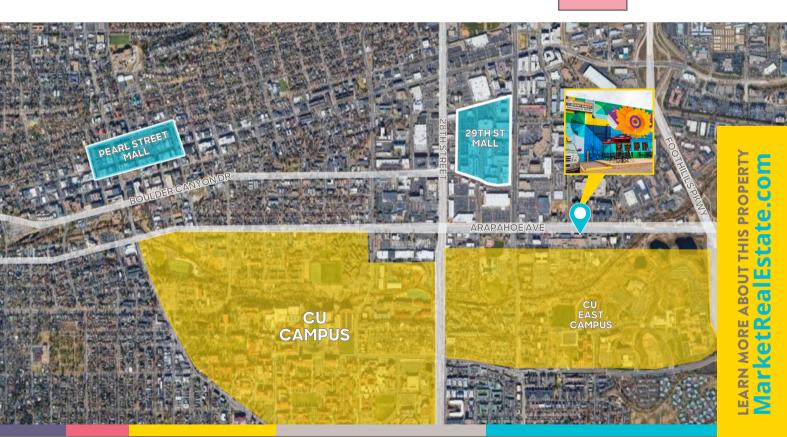

## ALL THE GOOD FEELS

It is hard to have a bad day while working in a quiet, second-story office with clear views of the Flatirons. Take time between tasks to soak up vistas of the "Chautauqua Slabs", as they once were known, or head across the street for countless dining and shopping options. Several offices are available now, but with easy parking and a great central Boulder location, don't expect them to last very long.

## **PROPERTY HIGHLIGHTS**

- Flatirons views
- Gross lease rate
- Close to the 29th Street Mall
- Onsite parking available
- Easy access along Arapahoe to Diagonal Hwy & US-36
- Quiet office spaces

**AVAILABLE** 