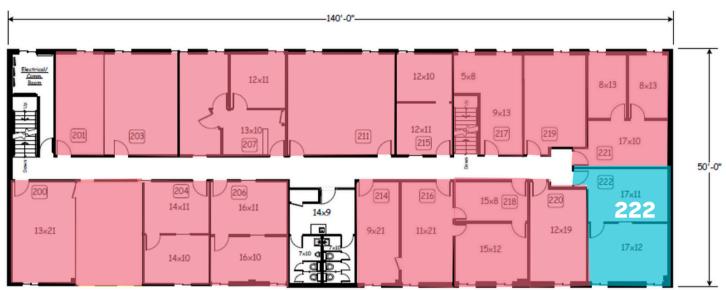

## Private Offices Available

BY BELL WELL WITH

3300 ARAPAHOE AVE | BOULDER, CO 80303

Office Sizes: 540 SF Rent: \$1,500/mo

Date Available: March 1, 2025

Ask about our free rent incentives on new leases

## **PROPERTY HIGHLIGHTS**

- Flatirons views
- Gross lease rate
- Close to the 29th Street Mall
- Onsite parking available
- Easy access along Arapahoe to Diagonal Hwy & US-36
- Quiet office spaces

**AVAILABLE** 

LEASED