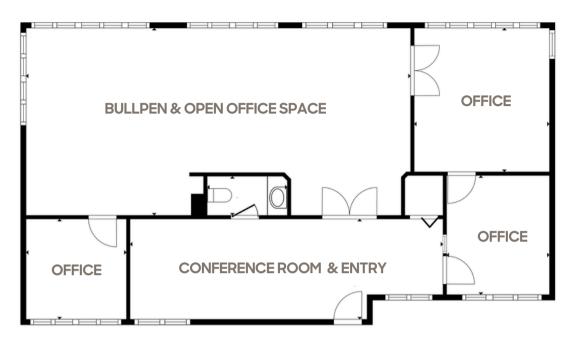

## PROPERTY HIGHLIGHTS

- Vaulted ceilings with great light
- Western facing windows and views!
- 3 private offices and a bullpen area
- Onsite parking, including covered spaces
- Great access off of Foothills Parkway