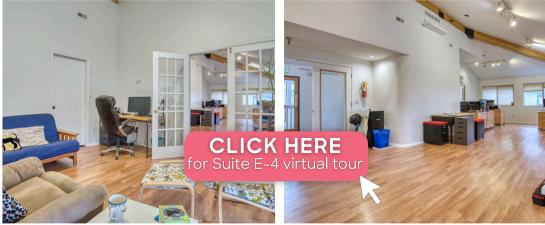

## PROPERTY HIGHLIGHTS

- Vaulted ceilings with great light
- Western facing windows and views!
- 3 private offices and a bullpen area
- Onsite parking, including covered spaces
- Great access off of Foothills Parkway