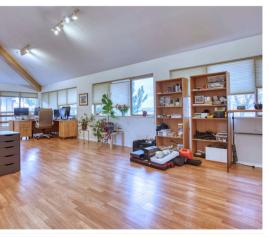

## PROPERTY HIGHLIGHTS

- Vaulted ceilings with great light
- Western facing windows and views!
- 3 private offices and a bullpen area
- Onsite parking, including covered spaces
- Great access off of Foothills Parkway