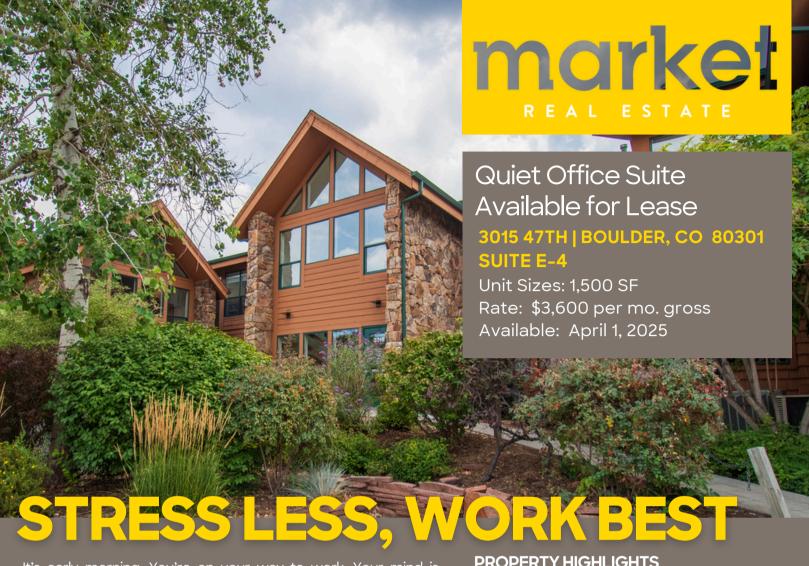

It's early morning. You're on your way to work. Your mind is already buzzing with all the to-dos that need to get to-done today. You should be stressing, but you feel the opposite: cool, calm and collected. Why? Because this awesomely sunny office is your daily destination. Natural light, massive windows, onsite parking, easy access and more. It's enough to make any weekday feel like Saturday.

## PROPERTY HIGHLIGHTS

- Vaulted ceilings with great light
- Western facing windows and views!
- 3 private offices and a bullpen area
- Onsite parking, including covered spaces
- Great access off of Foothills Parkway