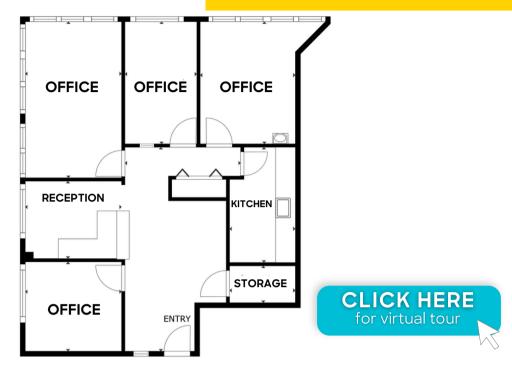

#### 3005 47TH ST | BOULDER, CO 80301 SUITE F-2

Unit Size: 1,135 SF Rate: \$3,300 per month gross plus utilities Available: Now

### PROPERTY HIGHLIGHTS

- Large windows with great natural light
- Four private offices with large reception area
- Kitchenette
- Onsite parking with covered spaces
  included