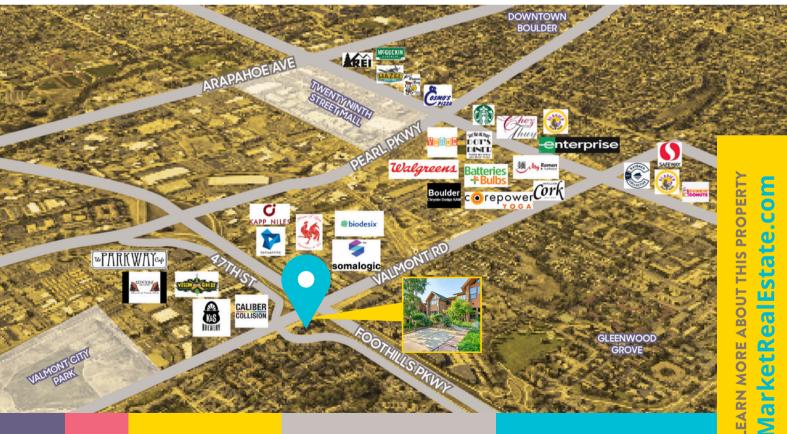

# DONTHUR

It's early morning. You're on your way to work. Your mind is already buzzing with all the to-dos that need to get to-done today. You should be stressing, but you feel the opposite: cool, calm and collected. Why? Because this awesomely sunny office is your daily destination. Natural light, massive windows, onsite parking, easy access and more. It's enough to make any weekday feel like Saturday.