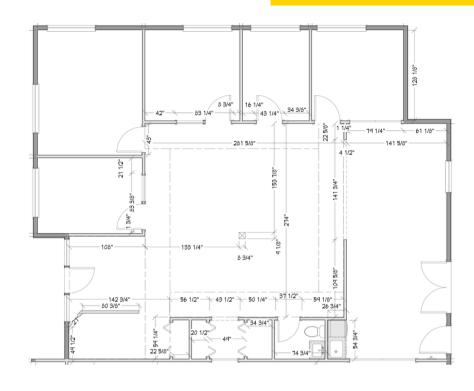

## Boulder Office Space For Sublease

**2805 WILDERNESS PL | BOULDER, CO 80301** Suite 100

Size: 1,945 SF

Rate: \$18.00 NNN

Available Date: Immediately

Current term date ends 10/31/26

This thoughtfully curated office, originally built out by an interior design group, blends form and function effortlessly. Private offices with big, bright windows? Check. Open workspace for collaboration? Absolutely. Smart storage and a kitchenette for all the little details that make a workday smoother? You bet. With double doors for easy loading and an atmosphere that just works, this space is move-in ready and undeniably polished.

## PROPERTY HIGHLIGHTS

- Updated Finishes
- Ideal layout: single private offices with windows, open space, storage
- Double doors for loading
- Kitchenette/break area

2805