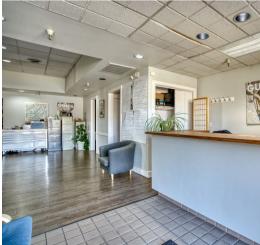

## Boulder Office Space For Sublease

**2805 WILDERNESS PL | BOULDER, CO 80301** Suite 100

Size: 1,945 SF

Rate: \$18.00 NNN

Available Date: Immediately

Current term date ends 10/31/26

This thoughtfully curated office, originally built out by an interior design group, blends form and function effortlessly. Private offices with big, bright windows? Check. Open workspace for collaboration? Absolutely. Smart storage and a kitchenette for all the little details that make a workday smoother? You bet. With double doors for easy loading and an atmosphere that just works, this space is move-in ready and undeniably polished.

## PROPERTY HIGHLIGHTS

- Updated Finishes
- Ideal layout: single private offices with windows, open space, storage
- Double doors for loading
- Kitchenette/break area

2805