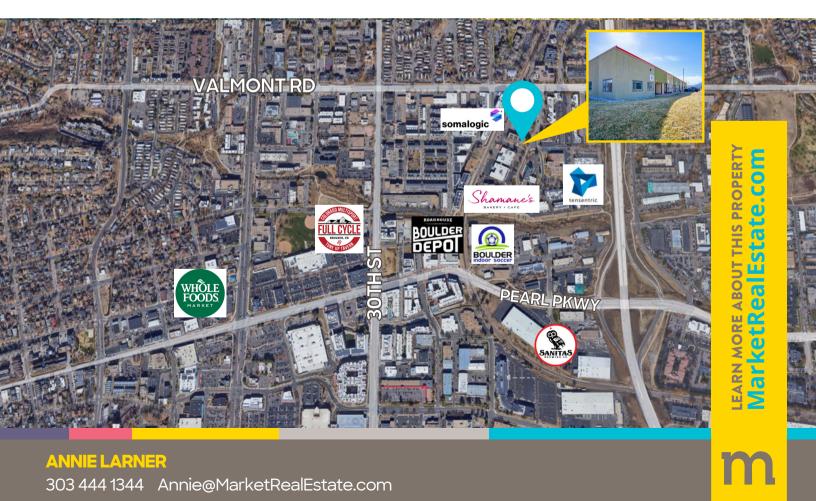

## Boulder Office Space For Sublease

**2805 WILDERNESS PL | BOULDER, CO 80301** Suite 100

Size: 1,945 SF

Rate: \$18.00 NNN

Available Date: Immediately

Current term date ends 10/31/26

This thoughtfully curated office, originally built out by an interior design group, blends form and function effortlessly. Private offices with big, bright windows? Check. Open workspace for collaboration? Absolutely. Smart storage and a kitchenette for all the little details that make a workday smoother? You bet. With double doors for easy loading and an atmosphere that just works, this space is move-in ready and undeniably polished.

## PROPERTY HIGHLIGHTS

- Updated Finishes
- Ideal layout: single private offices with windows, open space, storage
- Double doors for loading
- Kitchenette/break area

2805