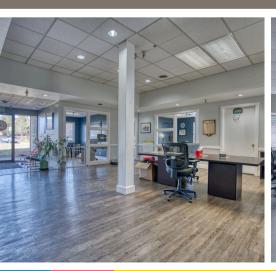

## Boulder Office Space For Sublease

**2805 WILDERNESS PL | BOULDER, CO 80301** Suite 100

Size: 1,945 SF

Rate: \$18.00 NNN

Available Date: Immediately

Current term date ends 10/31/26

This thoughtfully curated office, originally built out by an interior design group, blends form and function effortlessly. Private offices with big, bright windows? Check. Open workspace for collaboration? Absolutely. Smart storage and a kitchenette for all the little details that make a workday smoother? You bet. With double doors for easy loading and an atmosphere that just works, this space is move-in ready and undeniably polished.

## PROPERTY HIGHLIGHTS

- Updated Finishes
- Ideal layout: single private offices with windows, open space, storage
- Double doors for loading
- Kitchenette/break area

2805