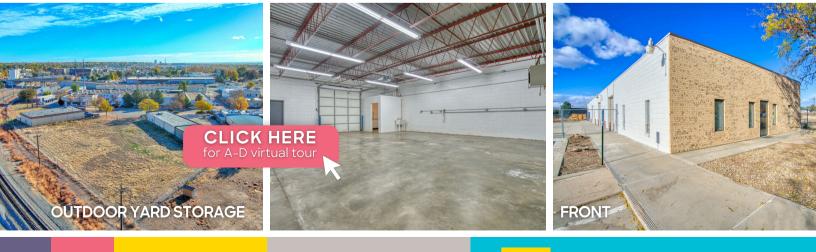

## Longmont Industrial Space for Lease 23 BOSTON COURT | LONGMONT, CO 80501 UNIT D

Size: 1,200 - 1,600 SF Rate: \$2,100 - \$2,800 MG **OUTDOOR STORAGE AVAILABLE** 

WAREHOUS!

Say goodbye to waiting and hello to your new warehouse space! This MU-E zoned industrial space is ready for your business or storage needs without delay. Equipped with a 10' overhead door, hanging heater, and private restroom for convenience, this space has everything you need to hit the ground running. Located in a prime central Longmont area, you'll be right where the action is. Secured yard storage potential.

## **PROPERTY HIGHLIGHTS**

.

- Straightforward, functional warehouse space
- Central Longmont location
- Unit has an overhead door, hanging heater & private restroom
- Power: 120/240v single phase
- Door Height: 10 ' OH Door
- Fenced Yard Available