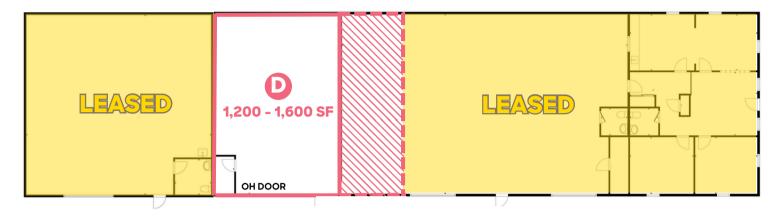

## Longmont Industrial Space for Lease 23 BOSTON COURT | LONGMONT, CO 80501 UNIT D

Size: 1,200 - 1,600 SF Rate: \$2,100 - \$2,800 MG **OUTDOOR STORAGE AVAILABLE** 

WAREHOUS!

Say goodbye to waiting and hello to your new warehouse space! This MU-E zoned industrial space is ready for your business or storage needs without delay. Equipped with a 10' overhead door, hanging heater, and private restroom for convenience, this space has everything you need to hit the ground running. Located in a prime central Longmont area, you'll be right where the action is. Secured yard storage potential.

## **PROPERTY HIGHLIGHTS**

.

- Straightforward, functional warehouse space
- Central Longmont location
- Unit has an overhead door, hanging heater & private restroom
- Power: 120/240v single phase
- Door Height: 10 ' OH Door
- Fenced Yard Available