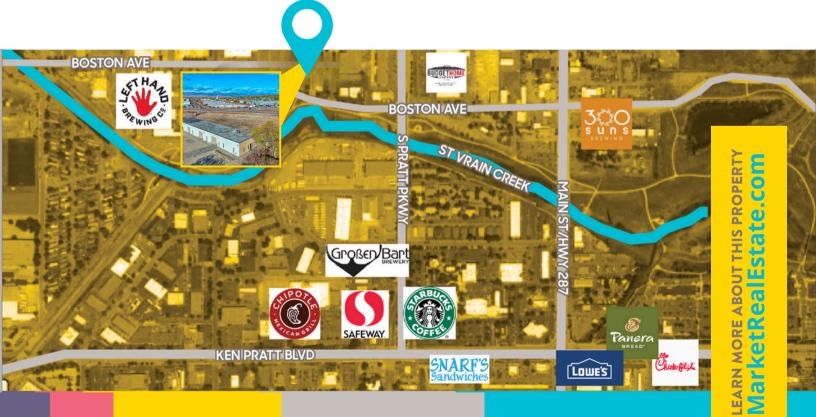

e: \$2,100 - \$2,800 MG **OUTDOOR STORAGE AVAILABLE** 

WAREHOUS!

Say goodbye to waiting and hello to your new warehouse space! This MU-E zoned industrial space is ready for your business or storage needs without delay. Equipped with a 10' overhead door, hanging heater, and private restroom for convenience, this space has everything you need to hit the ground running. Located in a prime central Longmont area, you'll be right where the action is. Secured yard storage potential.

## **PROPERTY HIGHLIGHTS**

.

- Straightforward, functional warehouse space
- Central Longmont location
- Unit has an overhead door, hanging heater & private restroom
- Power: 120/240v single phase
- Door Height: 10 ' OH Door
- Fenced Yard Available



m

LEARN MORE ABOUT THIS PROPERTY MarketRealEstate.com









## **HEIDI SCHAMBER**

303 444 4344 Heidi@MarketRealEstate.com

## **ANNIE LARNER**

303 444 1344 Annie@MarketRealEstate.com