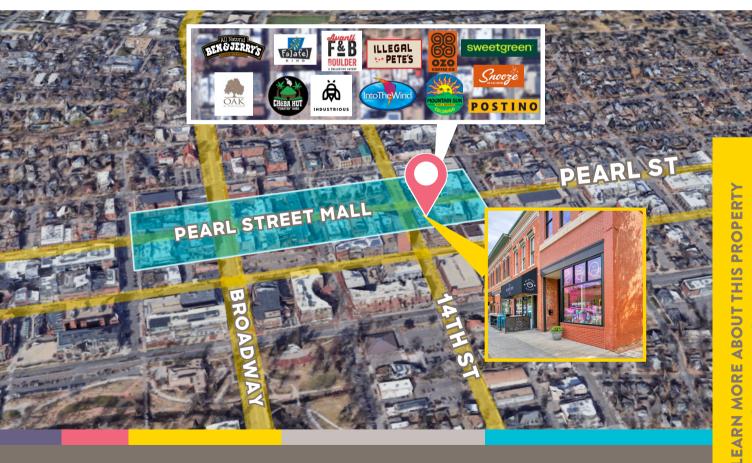

## STEPS FROM SUCCESS

Step into the retail limelight with this prime 956 SF space, just a hop, skip, and a jump from the bustling Pearl Street Mall bricks. Enjoy unparalleled visibility in a downtown location that's the heartbeat of Boulder. Surrounded by amazing retail neighbors, this spot is your perfect canvas to captivate customers and be part of the vibrant retail mix.

## **PROPERTY DETAILS:**

- Great downtown Boulder location
- Huge visibility just steps from Pearl Street
- Small versatile retail space
- Free basement storage space
- Surrounded by shops & vibrant neighbors