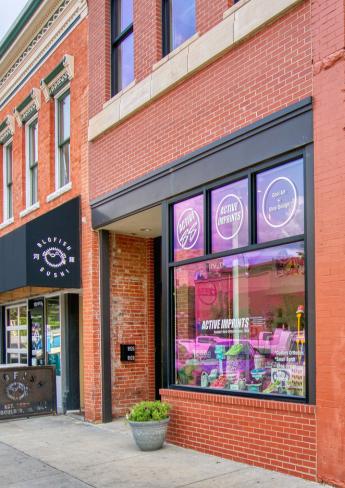

Retail Space for Lease in Boulder

**1926 14TH ST | BOULDER 80302** SUITE 100

Size: 956 SF Rate: \$30 NNN / \$16 OpEx Available: Now

## STEPS FROM SUCCESS

Step into the retail limelight with this prime 956 SF space, just a hop, skip, and a jump from the bustling Pearl Street Mall bricks. Enjoy unparalleled visibility in a downtown location that's the heartbeat of Boulder. Surrounded by amazing retail neighbors, this spot is your perfect canvas to captivate customers and be part of the vibrant retail mix.

## **PROPERTY DETAILS:**

- Great downtown Boulder location
- Huge visibility just steps from Pearl Street
- Small versatile retail space
- Free basement storage space
- Surrounded by shops & vibrant neighbors