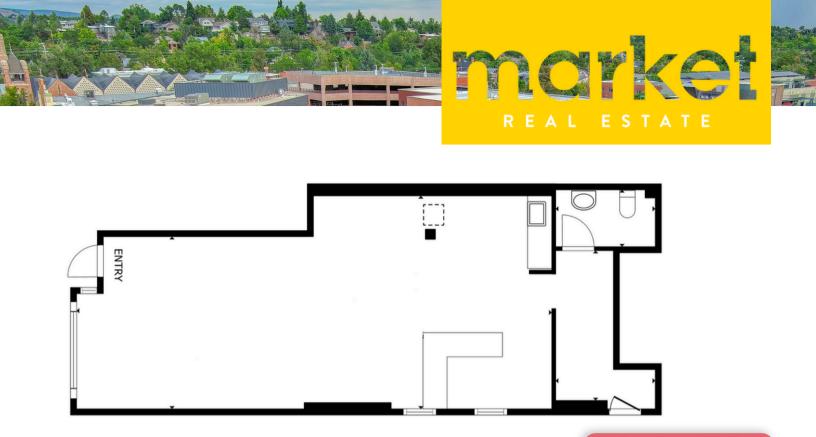

Retail Space for Lease in Boulder

**1926 14TH ST | BOULDER 80302** SUITE 100

Size: 956 SF Rate: \$30 NNN / \$16 OpEx Available: Now

## **PROPERTY DETAILS:**

- Great downtown Boulder location
- Huge visibility just steps from Pearl Street
- Small versatile retail space
- Free basement storage space
- Surrounded by shops & vibrant neighbors