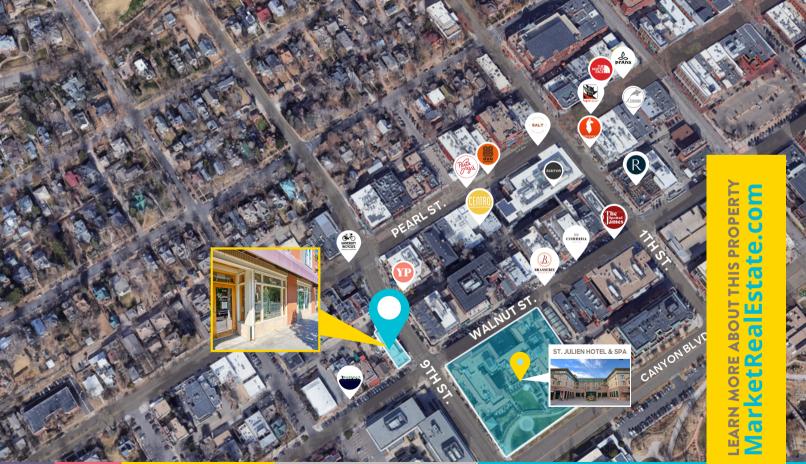

## Or karma, that is. At 1909 9th Street, you will find not only 1,315 square feet of rare small retail but heaps of good vibes left behind by the

charming and good-natured former retailer Kama. Every precious square foot of this ground-level retail is mercifully functional and adorable, from the ADA ramp and bathroom to the studio lighting, ceramic ceiling tiles, handcrafted steel pipe shelving, and convenient storage room in the back. Draw from nearby downtown tourists, St. Julien Hotel guests, or local regulars via 9th Street. What goes around comes around so cash in on the good vibes and check out 1909 9th Street before it's gone!