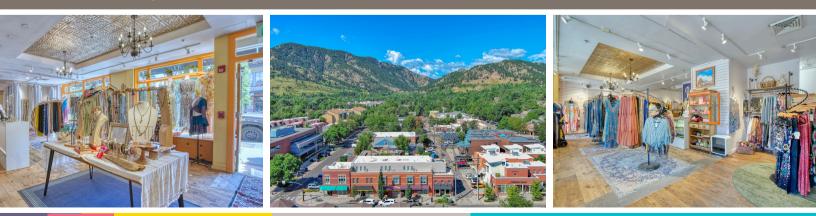

## Or karma, that is. At 1909 9th Street, you will find not only 1,315 square feet of rare small retail but heaps of good vibes left behind by the

charming and good-natured former retailer Kama. Every precious square foot of this ground-level retail is mercifully functional and adorable, from the ADA ramp and bathroom to the studio lighting, ceramic ceiling tiles, handcrafted steel pipe shelving, and convenient storage room in the back. Draw from nearby downtown tourists, St. Julien Hotel guests, or local regulars via 9th Street. What goes around comes around so cash in on the good vibes and check out 1909 9th Street before it's gone!

## **PROPERTY DETAILS:**

- Adorable retail shop or office
- Hard to find small retail in Downtown Boulder
- Ceramic ceiling tiles
- Loads of natural light
- Street parking plus city lots close by

LEARN MORE ABOUT THIS PROPERTY MarketRealEstate.com