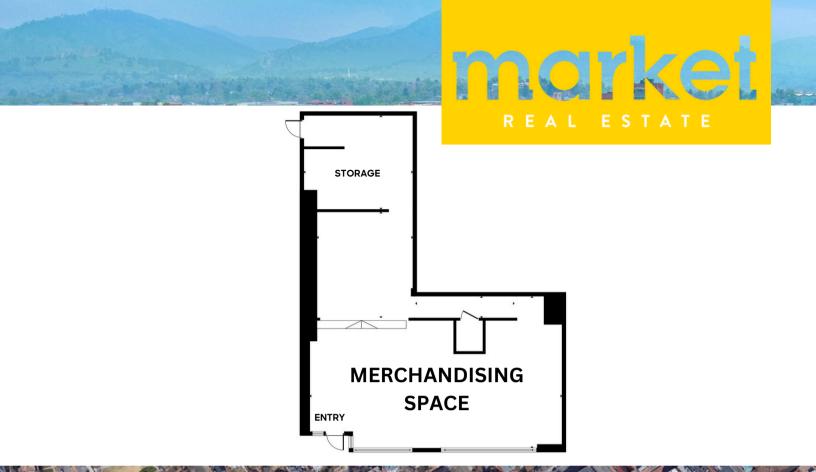

## **1909 9TH STREET | BOULDER, CO 80302** SUITE 125

Size: 1,315 SF Rate: \$32.45/SF + NNN (\$25.00) Sublease Term through 6/2027

## Or karma, that is. At 1909 9th Street, you will find not only 1,315 square feet of rare small retail but heaps of good vibes left behind by the

charming and good-natured former retailer Kama. Every precious square foot of this ground-level retail is mercifully functional and adorable, from the ADA ramp and bathroom to the studio lighting, ceramic ceiling tiles, handcrafted steel pipe shelving, and convenient storage room in the back. Draw from nearby downtown tourists, St. Julien Hotel guests, or local regulars via 9th Street. What goes around comes around so cash in on the good vibes and check out 1909 9th Street before it's gone!