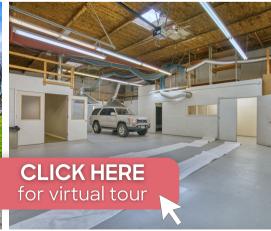

This isn't just an address—it's a mission. Located on Commerce (yes, really), this industrial space means business.—this Boulder industrial unit pulls no punches. 10' OH door? Check. Ventilation and washout? Yup. Full kitchen and 5 parking spots? Absolutely. Built to move goods, make things, and get the job done without the fluff.

## **PROPERTY HIGHLIGHTS**

- 10' OH Door
- Phase 3/220 V
- Ventilation System & Washout Sink
- 5 Off-street parking spaces
- Full kitchen
- Mezzanine for storage









## market

Warehouse

Office /Entry Area

OH Door

CLICK HERE for virtual tour



## **HEIDI SCHAMBER**

303 444 4344 Heidi@MarketRealEstate.com

## **ADAM MESINGER**

303 444 4994 Adam@MarketRealEstate.com