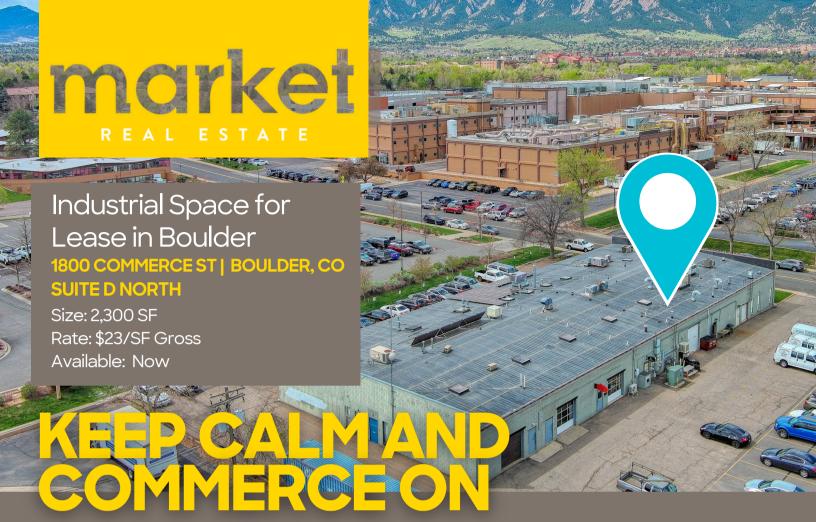

This isn't just an address—it's a mission. Located on Commerce (yes, really), this industrial space means business.—this Boulder industrial unit pulls no punches. 10' OH door? Check. Ventilation and washout? Yup. Full kitchen and 5 parking spots? Absolutely. Built to move goods, make things, and get the job done without the fluff.

## **PROPERTY HIGHLIGHTS**

- 10' OH Door
- Phase 3/220 V
- Ventilation System & Washout Sink
- 5 Off-street parking spaces
- Full kitchen
- Mezzanine for storage