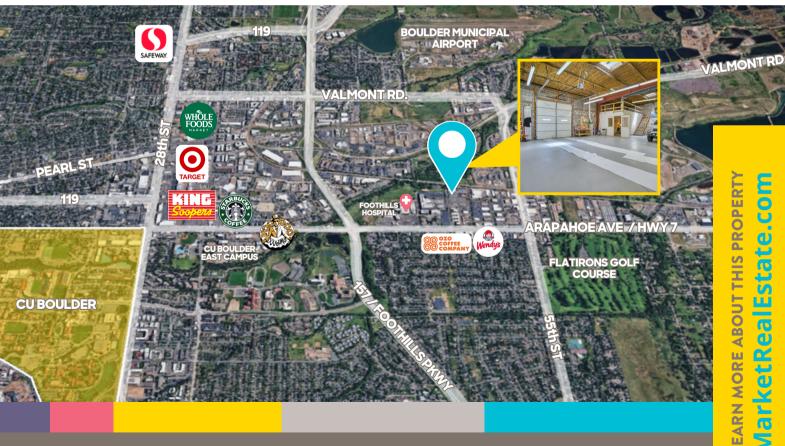

This isn't just an address—it's a mission. Located on Commerce (yes, really), this industrial space means business.—this Boulder industrial unit pulls no punches. 10' OH door? Check. Ventilation and washout? Yup. Full kitchen and 5 parking spots? Absolutely. Built to move goods, make things, and get the job done without the fluff.

## **PROPERTY HIGHLIGHTS**

- 10' OH Door
- Phase 3/220 V
- Ventilation System & Washout Sink
- 5 Off-street parking spaces
- Full kitchen
- Mezzanine for storage









## market

Warehouse

Office /Entry Area

OH Door

CLICK HERE for virtual tour



## **HEIDI SCHAMBER**

303 444 4344 Heidi@MarketRealEstate.com

## **ADAM MESINGER**

303 444 4994 Adam@MarketRealEstate.com