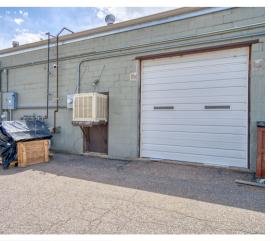

This isn't just an address—it's a mission. Located on Commerce (yes, really), this industrial space means business.—this Boulder industrial unit pulls no punches. 10' OH door? Check. Ventilation and washout? Yup. Full kitchen and 5 parking spots? Absolutely. Built to move goods, make things, and get the job done without the fluff.

## **PROPERTY HIGHLIGHTS**

- 10' OH Door
- Phase 3/220 V
- Ventilation System & Washout Sink
- 5 Off-street parking spaces
- Full kitchen
- Mezzanine for storage