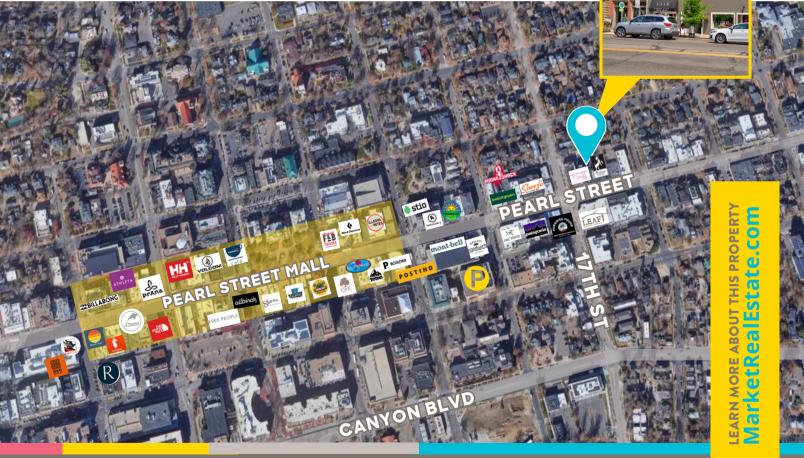

### Office Suites Above Pearl Street

1715 PEARL STREET | BOULDER, CO 80302 2ND FLOOR SUITES

Suite A: 600 SF \$2.750/Month Suite B: 930 SF \$3.850/Month

Combined Suite: 1,530 SF \$6,250/Month

Date Available: Now

#### **PROPERTY HIGHLIGHTS**

- Space-saving second floor layout that can range from 600 SF - 1530 SF
- Amazing light from large windows, and views of the Flatirons
- Mix of open layout and private offices
- Updated common restrooms and kitchenette
- Prime Downtown location near great restaurants and shopping