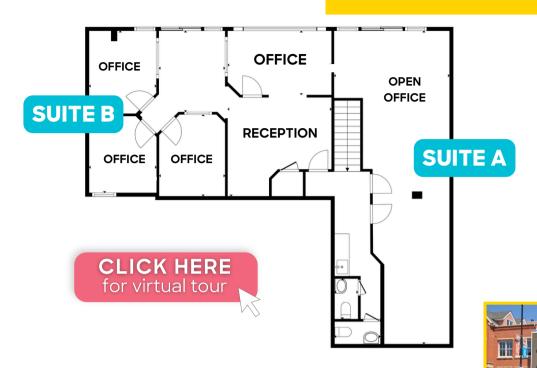

### Office Suites Above Pearl Street

1715 PEARL STREET | BOULDER, CO 80302 2ND FLOOR SUITES

Suite A: 600 SF \$2.750/Month Suite B: 930 SF \$3.850/Month

Combined Suite: 1,530 SF \$6,250/Month

Date Available: Now

#### **PROPERTY HIGHLIGHTS**

- Space-saving second floor layout that can range from 600 SF - 1530 SF
- Amazing light from large windows, and views of the Flatirons
- Mix of open layout and private offices
- Updated common restrooms and kitchenette
- Prime Downtown location near great restaurants and shopping

for virtual tour