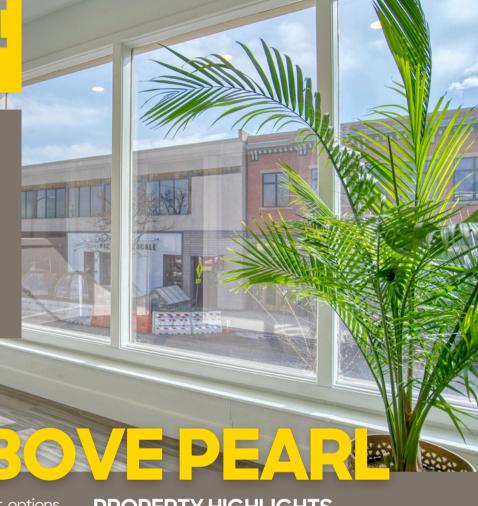

### Office Suites Above Pearl Street

1715 PEARL STREET | BOULDER, CO 80302 2ND FLOOR SUITES

Suite A: 600 SF \$2.750/Month Suite B: 930 SF \$3.850/Month

Combined Suite: 1,530 SF \$6,250/Month

Date Available: Now

Ascend to new heights with these 2<sup>nd</sup> floor options. Perched above Pearl, this prime location puts you among the local buzz and provides comfort and convenience that will make your professional life truly take flight. Need more space? Combine these two suites for 1,530 SF of sky's-the-limit potential. Whether you need more elbow room to stretch your ideas or more space for your growing team, this office space will have you soaring in no time! Let's make your business take off.

#### **PROPERTY HIGHLIGHTS**

- Space-saving second floor layout that can range from 600 SF - 1530 SF
- Amazing light from large windows, and views of the Flatirons
- Mix of open layout and private offices
- Updated common restrooms and kitchenette
- Prime Downtown location near great restaurants and shopping