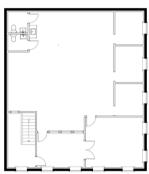

# SUITE F

Size: 1.563 SF Available Now

Rate: \$12.00 NNN (\$9.70) plus utilities

Roads? Where you're going, you don't need roads. You just need a flexible floor plan and lots of light. These recently updated lab spaces are blank canvases ready for the buildout of your next Doc Brown experiment. Located a few blocks from Arapahoe Avenue and 55th Street, you will be nestled among Boulder's top inventors and creators and next door to countless lunchtime eateries for your brain power boost. Come see these spaces for yourself and imagine what could be because "the future isn't written."