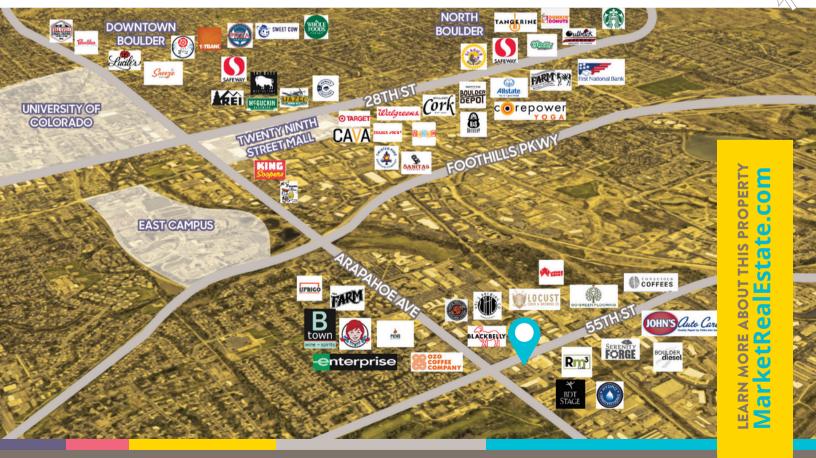

# SUITE F

Size: 1.563 SF Available Now

Rate: \$12.00 NNN (\$9.70) plus utilities

Roads? Where you're going, you don't need roads. You just need a flexible floor plan and lots of light. These recently updated lab spaces are blank canvases ready for the buildout of your next Doc Brown experiment. Located a few blocks from Arapahoe Avenue and 55th Street, you will be nestled among Boulder's top inventors and creators and next door to countless lunchtime eateries for your brain power boost. Come see these spaces for yourself and imagine what could be because "the future isn't written."

## **PROPERTY HIGHLIGHTS**

- Desirable East Boulder location
- Lab spaces

for virtual tour

- Recently updated
- Flexible floor plans
  - Blocks from Arapahoe Ave.
- Access & amenities

LEARN MORE ABOUT THIS PROPERTY MarketRealEstate.com