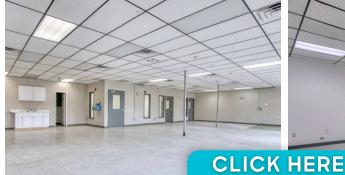

F Available Now

# SUITE F

Size: 1.563 SF Available Now

Rate: \$12.00 NNN (\$9.70) plus utilities

Roads? Where you're going, you don't need roads. You just need a flexible floor plan and lots of light. These recently updated lab spaces are blank canvases ready for the buildout of your next Doc Brown experiment. Located a few blocks from Arapahoe Avenue and 55th Street, you will be nestled among Boulder's top inventors and creators and next door to countless lunchtime eateries for your brain power boost. Come see these spaces for yourself and imagine what could be because "the future isn't written."

## **PROPERTY HIGHLIGHTS**

- Desirable East Boulder location
- Lab spaces

for virtual tour

- Recently updated
- Flexible floor plans
  - Blocks from Arapahoe Ave.
- Access & amenities





LEARN MORE ABOUT THIS PROPERTY MarketRealEstate.com

# REAL ESTATE

**SUITE A** 



SUITE C





**SUITE F** 



CLICK HERE for virtual tour



### **TODD WALSH, CCIM**

## **NATE LITSEY**

303 444 5040 Todd@MarketRealEstate.com

303 444 4024 Nate@MarketRealEstate.com