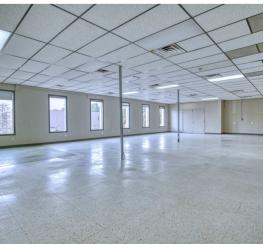

# SUITE F

Size: 1.563 SF Available Now

Rate: \$12.00 NNN (\$9.70) plus utilities

Roads? Where you're going, you don't need roads. You just need a flexible floor plan and lots of light. These recently updated lab spaces are blank canvases ready for the buildout of your next Doc Brown experiment. Located a few blocks from Arapahoe Avenue and 55th Street, you will be nestled among Boulder's top inventors and creators and next door to countless lunchtime eateries for your brain power boost. Come see these spaces for yourself and imagine what could be because "the future isn't written."

## **PROPERTY HIGHLIGHTS**

- Desirable East Boulder location
- Lab spaces

for virtual tour

- Recently updated
- Flexible floor plans
  - Blocks from Arapahoe Ave.
- Access & amenities

LEARN MORE ABOUT THIS PROPERTY MarketRealEstate.com