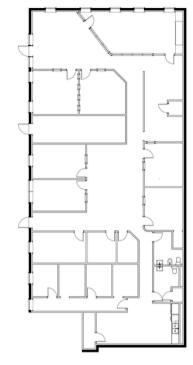

# SUITE F

Size: 1.563 SF Available Now

Rate: \$12.00 NNN (\$9.70) plus utilities

Roads? Where you're going, you don't need roads. You just need a flexible floor plan and lots of light. These recently updated lab spaces are blank canvases ready for the buildout of your next Doc Brown experiment. Located a few blocks from Arapahoe Avenue and 55th Street, you will be nestled among Boulder's top inventors and creators and next door to countless lunchtime eateries for your brain power boost. Come see these spaces for yourself and imagine what could be because "the future isn't written."

## **PROPERTY HIGHLIGHTS**

- Desirable East Boulder location
- Lab spaces

for virtual tour

- Recently updated
- Flexible floor plans
  - Blocks from Arapahoe Ave.
- Access & amenities

LEARN MORE ABOUT THIS PROPERTY MarketRealEstate.com