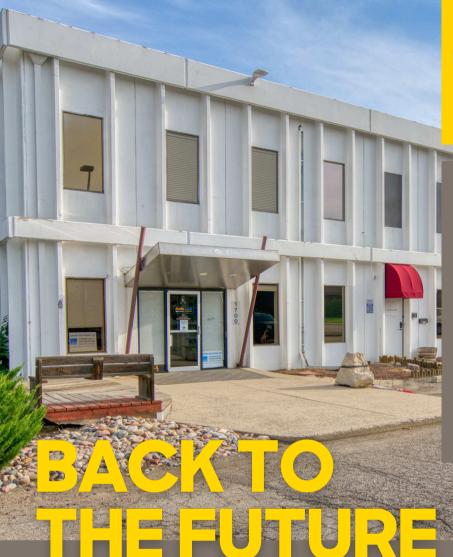

## Boulder Lab Spaces For Lease

1700 55TH STREET| BOULDER, CO 80301

SUITE C Size: 1,475 SF Available Now

## SUITEF

Size: 1,563 SF Available Now

Rate: \$12.00 NNN (\$7.16) plus utilities

Roads? Where you're going, you don't need roads. You just need a flexible floor plan and lots of light. These recently updated lab spaces are blank canvases ready for the buildout of your next Doc Brown experiment. Located a few blocks from Arapahoe Avenue and 55th Street, you will be nestled among Boulder's top inventors and creators and next door to countless lunchtime eateries for your brain power boost. Come see these spaces for yourself and imagine what could be because "the future isn't written."