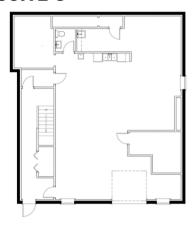

## Boulder Lab Spaces For Lease

1700 55TH STREET| BOULDER, CO 80301

SUITE C Size: 1,475 SF Available Now

### SUITEE

Size: 2,241 SF Available Now

## SUITEF

Size: 1,563 SF Available Now

Rate: \$12.00 NNN (\$7.16) plus utilities

Roads? Where you're going, you don't need roads. You just need a flexible floor plan and lots of light. These recently updated lab spaces are blank canvases ready for the buildout of your next Doc Brown experiment. Located a few blocks from Arapahoe Avenue and 55th Street, you will be nestled among Boulder's top inventors and creators and next door to countless lunchtime eateries for your brain power boost. Come see these spaces for yourself and imagine what could be because "the future isn't written."