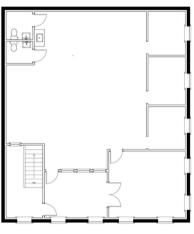

00 NNN (\$7.16) plus utilities

Roads? Where you're going, you don't need roads. You just need a flexible floor plan and lots of light. These recently updated lab spaces are blank canvases ready for the buildout of your next Doc Brown experiment. Located a few blocks from Arapahoe Avenue and 55th Street, you will be nestled among Boulder's top inventors and creators and next door to countless lunchtime eateries for your brain power boost. Come see these spaces for yourself and imagine what could be because "the future isn't written."

### PROPERTY HIGHLIGHTS

- Desirable East Boulder location
- Lab spaces
- Recently updated
- Flexible floor plans
- Blocks from Arapahoe Ave.
- Access & amenities





# market

REAL ESTATE

## CLICK HERE for virtual tour

## **SUITE C**





## **SUITE F**