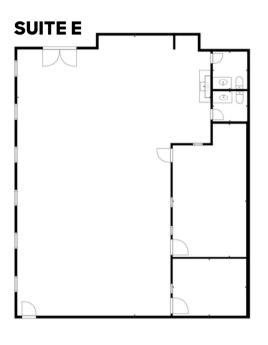

e Now

Rate: \$12.00 NNN (\$7.16) plus utilities

Roads? Where you're going, you don't need roads. You just need a flexible floor plan and lots of light. These recently updated lab spaces are blank canvases ready for the buildout of your next Doc Brown experiment. Located a few blocks from Arapahoe Avenue and 55th Street, you will be nestled among Boulder's top inventors and creators and next door to countless lunchtime eateries for your brain power boost. Come see these spaces for yourself and imagine what could be because "the future isn't written."

### PROPERTY HIGHLIGHTS

- Desirable East Boulder location
- Lab spaces
- Recently updated
- Flexible floor plans
- Blocks from Arapahoe Ave.
- Access & amenities





# market

REAL ESTATE

## CLICK HERE for virtual tour

## **SUITE C**





## **SUITE F**