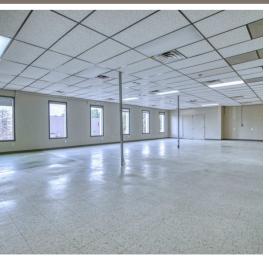

### SUITEE

Size: 2,241 SF Available Now

## SUITEF

Size: 1,563 SF Available Now

Rate: \$12.00 NNN (\$7.16) plus utilities

Roads? Where you're going, you don't need roads. You just need a flexible floor plan and lots of light. These recently updated lab spaces are blank canvases ready for the buildout of your next Doc Brown experiment. Located a few blocks from Arapahoe Avenue and 55th Street, you will be nestled among Boulder's top inventors and creators and next door to countless lunchtime eateries for your brain power boost. Come see these spaces for yourself and imagine what could be because "the future isn't written."

### PROPERTY HIGHLIGHTS

- Desirable East Boulder location
- Lab spaces
- Recently updated
- Flexible floor plans
- Blocks from Arapahoe Ave.
- Access & amenities





# market

REAL ESTATE

## CLICK HERE for virtual tour

## **SUITE C**





## **SUITE F**