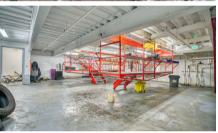

This purpose-built auto service station, complete with vehicle inspection pits, is perfectly set up for your car repair or restoration business. There's no need to worry about access—this place comes with three overhead doors, a spacious waiting area, and plenty of parking. Whether you're running a mechanic shop or offering other top-tier repair services, this space has everything you need to operate smoothly and efficiently. Time to take a peek under the hood and make this space yours!

## PROPERTY HIGHLIGHTS

- Auto service station with four bays
- Underground service pits
- Reception and Waiting Area
- Drive-through access & onsite parking
- Three 10' overhead doors
- 18' Clear Height