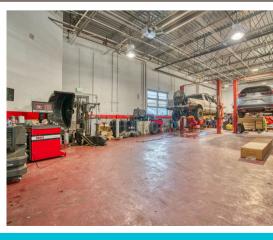

This purpose-built auto service station, complete with vehicle inspection pits, is perfectly set up for your car repair or restoration business. There's no need to worry about access—this place comes with three overhead doors, a spacious waiting area, and plenty of parking. Whether you're running a mechanic shop or offering other top-tier repair services, this space has everything you need to operate smoothly and efficiently. Time to take a peek under the hood and make this space yours!

## PROPERTY HIGHLIGHTS

- Auto service station with four bays
- Underground service pits
- Reception and Waiting Area
- Drive-through access & onsite parking
- Three 10' overhead doors
- 18' Clear Height