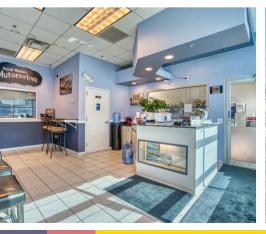

This purpose-built auto service station, complete with vehicle inspection pits, is perfectly set up for your car repair or restoration business. There's no need to worry about access—this place comes with three overhead doors, a spacious waiting area, and plenty of parking. Whether you're running a mechanic shop or offering other top-tier repair services, this space has everything you need to operate smoothly and efficiently. Time to take a peek under the hood and make this space yours!

## PROPERTY HIGHLIGHTS

- Auto service station with four bays
- Underground service pits
- Reception and Waiting Area
- Drive-through access & onsite parking
- Three 10' overhead doors
- 18' Clear Height