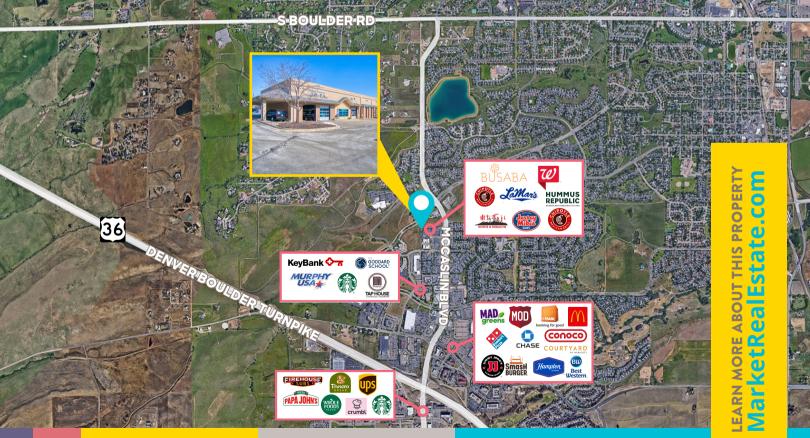

This purpose-built auto service station, complete with vehicle inspection pits, is perfectly set up for your car repair or restoration business. There's no need to worry about access—this place comes with three overhead doors, a spacious waiting area, and plenty of parking. Whether you're running a mechanic shop or offering other top-tier repair services, this space has everything you need to operate smoothly and efficiently. Time to take a peek under the hood and make this space yours!