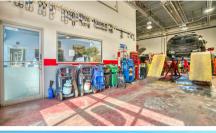

This purpose-built auto service station, complete with vehicle inspection pits, is perfectly set up for your car repair or restoration business. There's no need to worry about access—this place comes with three overhead doors, a spacious waiting area, and plenty of parking. Whether you're running a mechanic shop or offering other top-tier repair services, this space has everything you need to operate smoothly and efficiently. Time to take a peek under the hood and make this space yours!

## PROPERTY HIGHLIGHTS

- Auto service station with four bays
- Underground service pits
- Reception and Waiting Area
- Drive-through access & onsite parking
- Three 10' overhead doors
- 18' Clear Height