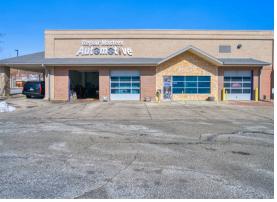

This purpose-built auto service station, complete with vehicle inspection pits, is perfectly set up for your car repair or restoration business. There's no need to worry about access—this place comes with three overhead doors, a spacious waiting area, and plenty of parking. Whether you're running a mechanic shop or offering other top-tier repair services, this space has everything you need to operate smoothly and efficiently. Time to take a peek under the hood and make this space yours!

## PROPERTY HIGHLIGHTS

- Auto service station with four bays
- Underground service pits
- Reception and Waiting Area
- Drive-through access & onsite parking
- Three 10' overhead doors
- 18' Clear Height