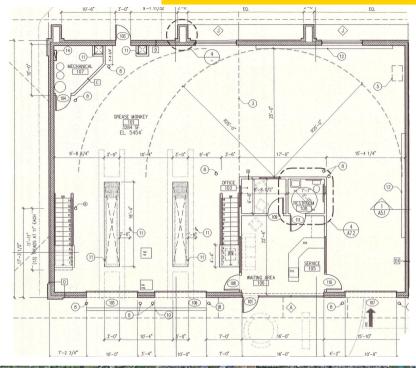

This purpose-built auto service station, complete with vehicle inspection pits, is perfectly set up for your car repair or restoration business. There's no need to worry about access—this place comes with three overhead doors, a spacious waiting area, and plenty of parking. Whether you're running a mechanic shop or offering other top-tier repair services, this space has everything you need to operate smoothly and efficiently. Time to take a peek under the hood and make this space yours!

## PROPERTY HIGHLIGHTS

- Auto service station with four bays
- Underground service pits
- Reception and Waiting Area
- Drive-through access & onsite parking
- Three 10' overhead doors
- 18' Clear Height