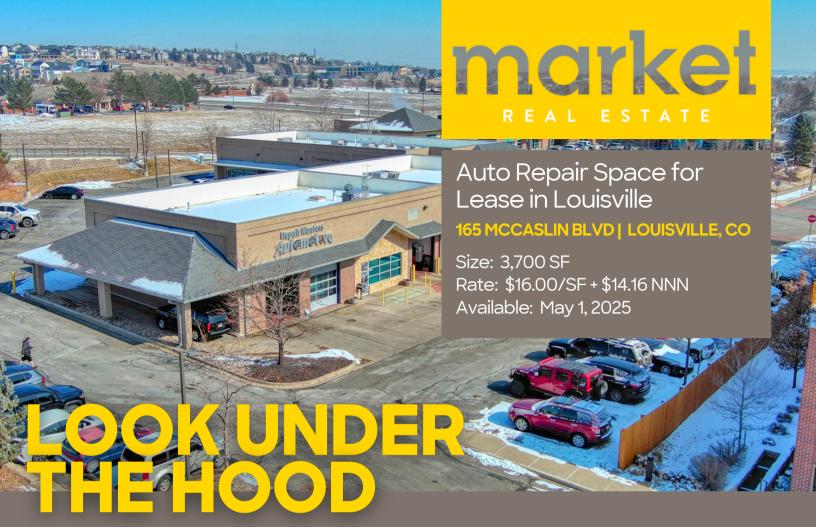

This purpose-built auto service station, complete with vehicle inspection pits, is perfectly set up for your car repair or restoration business. There's no need to worry about access—this place comes with three overhead doors, a spacious waiting area, and plenty of parking. Whether you're running a mechanic shop or offering other top-tier repair services, this space has everything you need to operate smoothly and efficiently. Time to take a peek under the hood and make this space yours!

## PROPERTY HIGHLIGHTS

- Auto service station with four bays
- Underground service pits
- Reception and Waiting Area
- Drive-through access & onsite parking
- Three 10' overhead doors
- 18' Clear Height