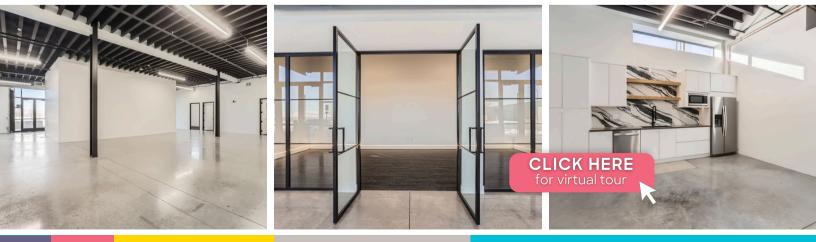

## **PROPERTY HIGHLIGHTS**

- Western-facing views & balcony
- 4+ private offices + conference room
- Modern lighting, EV Charging stations
- 8,800 SF/office + 4,440 SF/ warehouse
- 12' OH door in back
- 14'+ ceiling height throughout
- High-end, brand new finishes