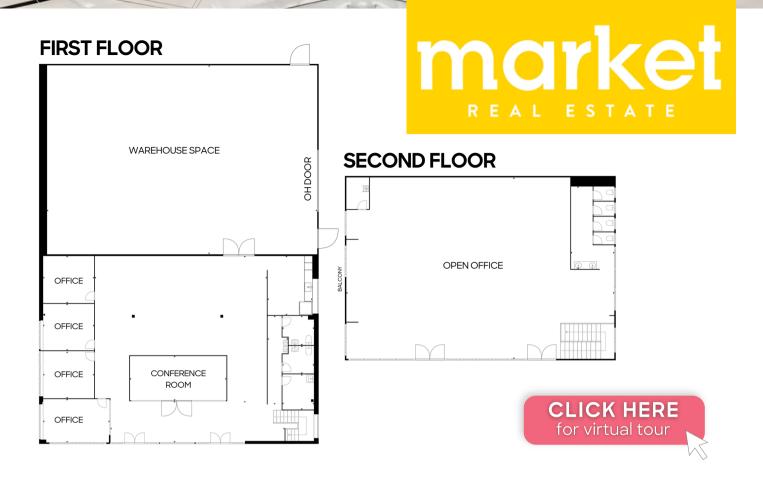

## **PROPERTY HIGHLIGHTS**

- Western-facing views & balcony
- 4+ private offices + conference room
- Modern lighting, EV Charging stations
- 8,800 SF/office + 4,440 SF/ warehouse
- 12' OH door in back
- 14'+ ceiling height throughout
- High-end, brand new finishes