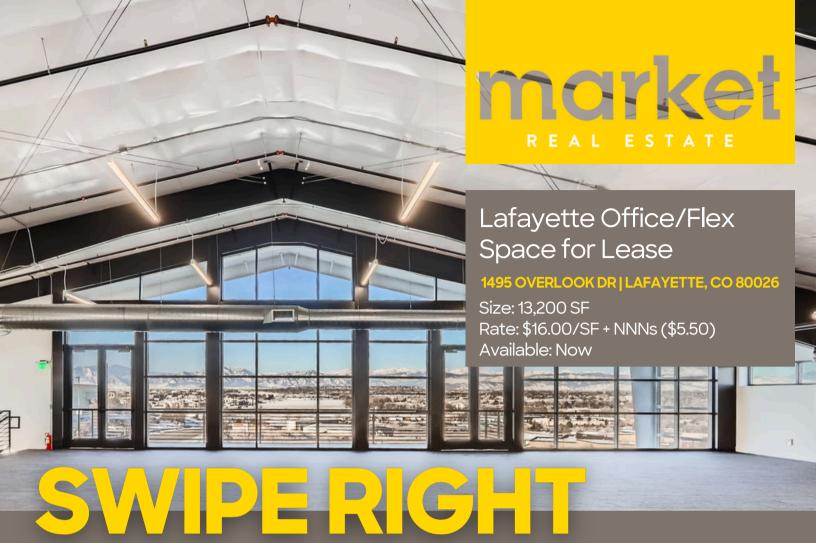

Ready to overlook the competition? (You know, like in the dating world, but with an actual view) This office/flex gem is ridiculously good-looking—we're talking aesthetic perfection that might just make your business fall in love at first sight. Think showroom-quality design with western-facing views that will steal your heart, plus a private balcony for your first date...with success! If this space were a dating profile, we'd be swiping right. Let's make this match official.

## **PROPERTY HIGHLIGHTS**

- Western-facing views & balcony
- 4+ private offices + conference room
- Modern lighting, EV Charging stations
- 8,800 SF/office + 4,440 SF/ warehouse
- 12' OH door in back
- 14'+ ceiling height throughout
- High-end, brand new finishes