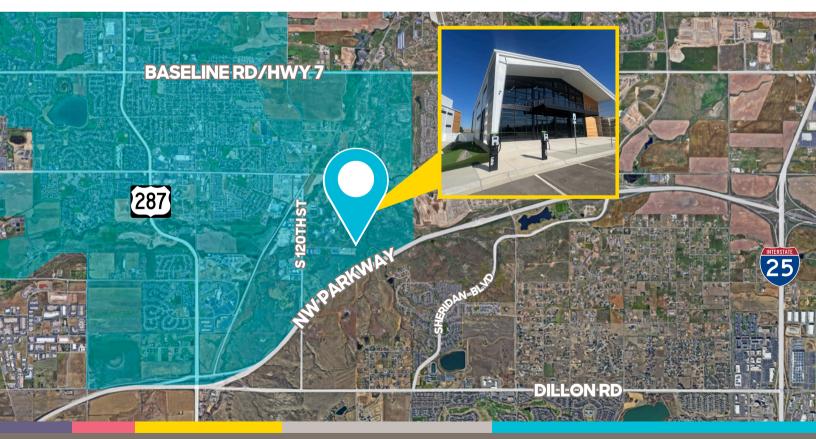

Ready to overlook the competition? (You know, like in the dating world, but with an actual view) This office/flex gem is ridiculously good-looking—we're talking aesthetic perfection that might just make your business fall in love at first sight. Think showroom-quality design with western-facing views that will steal your heart, plus a private balcony for your first date...with success! If this space were a dating profile, we'd be swiping right. Let's make this match official.

## **PROPERTY HIGHLIGHTS**

- Western-facing views & balcony
- 4+ private offices + conference room
- Modern lighting, EV Charging stations
- 8,800 SF/office + 4,440 SF/ warehouse
- 12' OH door in back
- 14'+ ceiling height throughout
- High-end, brand new finishes







## **HEIDI SCHAMBER**

303 444 4344 Heidi@MarketRealEstate.com

## **TODD WALSH, CCIM**

303 444 4888 Todd@MarketRealEstate.com LEARN MORE ABOUT THIS PROPERTY MarketRealEstate.com