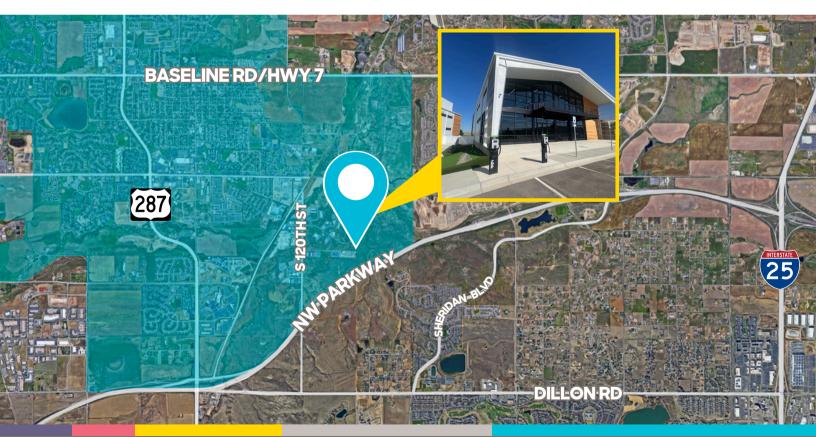

#### 1495 OVERLOOK DR | LAFAYETTE, CO 80026

Size: 13,200 SF Rate: \$16.00/SF + NNNs (\$5.50) Available: Now

|               | Ser. | a forman  |     |    |                                         |
|---------------|------|-----------|-----|----|-----------------------------------------|
|               |      |           | 316 | 17 |                                         |
| To the second |      | Section 2 |     |    | 14- 14- 14- 14- 14- 14- 14- 14- 14- 14- |