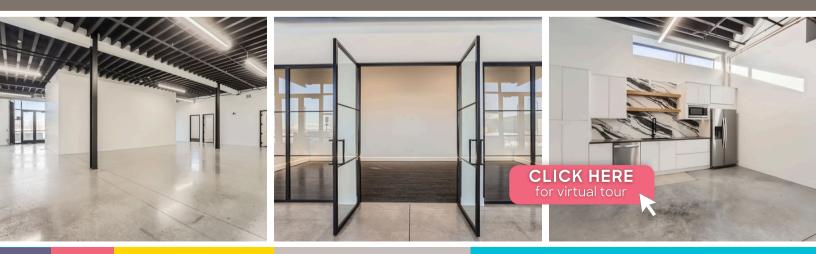

SWIPE RIGH

Ready to overlook the competition? (You know, like in the dating world, but with an actual view) This office/flex gem is ridiculously good-looking—we're talking aesthetic perfection that might just make your business fall in love at first sight. Think showroom-quality design with western-facing views that will steal your heart, plus a private balcony for your first date...with success! If this space were a dating profile, we'd be swiping right. Let's make this match official.

#### **PROPERTY HIGHLIGHTS**

- Western-facing views & balcony
- 4+ private offices + conference room
- Modern lighting, EV Charging stations
- 8,800 SF/office + 4,440 SF/ warehouse
- 12' OH door in back
- 14'+ ceiling height throughout
- High-end, brand new finishes