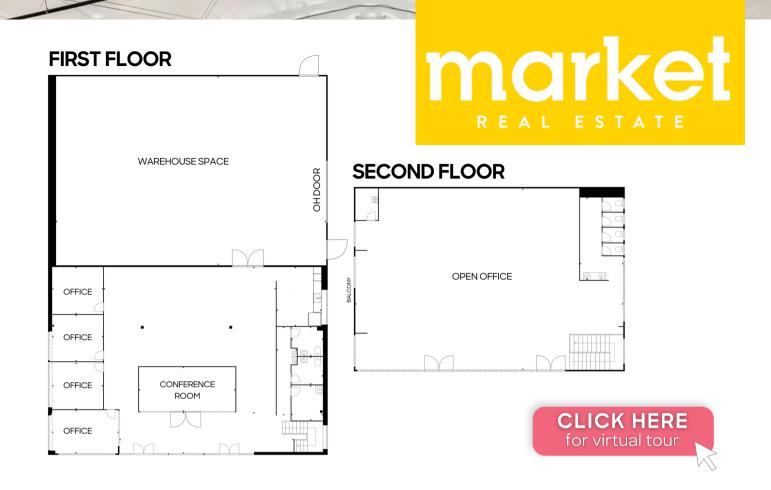

#### **PROPERTY HIGHLIGHTS**

- Western-facing views & balcony
- 4+ private offices + conference room
- Modern lighting, EV Charging stations
- 8,800 SF/office + 4,440 SF/ warehouse
- 12' OH door in back
- 14'+ ceiling height throughout
- High-end, brand new finishes