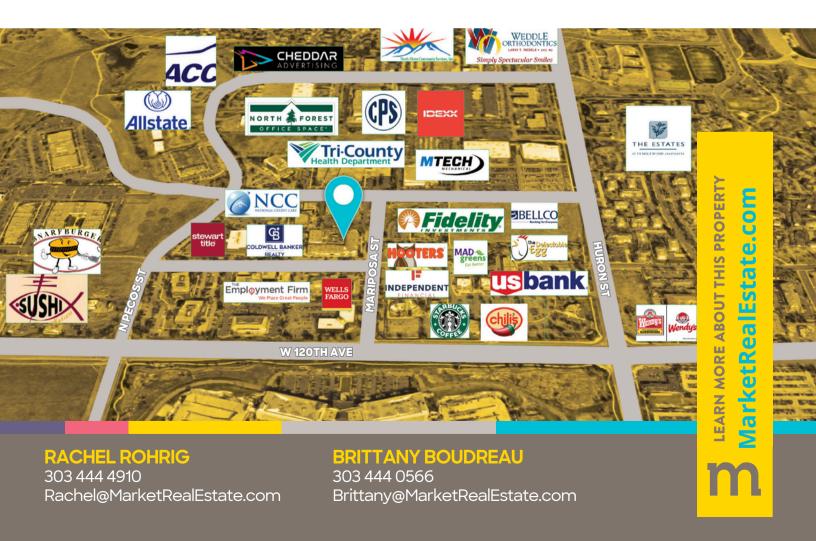

Life's a breeze when your business lands at Park Centre Office Park. The commute's a cinch with fast, easy access from Denver, Boulder and the L's (Longmont, Louisville, and Lafayette). Plus, this unit has a wonderful combination of private offices and open bullpen space, allowing for great flexibility. Park Centre sits in the middle of a thriving Colorado community, and even better, it's locally owned. So, contacting the landlord is as simple as A, B, "See you there!"

## PROPERTY HIGHLIGHTS

- Great Location off 120th and close to I25
- First-floor office space
- Open bullpen area with two private offices
- Managed by local, attentive owners focused on long-term tenant success