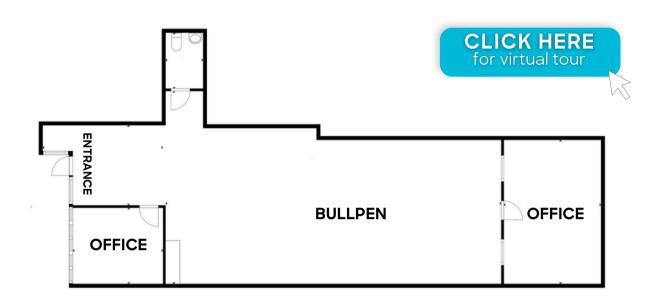

Life's a breeze when your business lands at Park Centre Office Park. The commute's a cinch with fast, easy access from Denver, Boulder and the L's (Longmont, Louisville, and Lafayette). Plus, this unit has a wonderful combination of private offices and open bullpen space, allowing for great flexibility. Park Centre sits in the middle of a thriving Colorado community, and even better, it's locally owned. So, contacting the landlord is as simple as A, B, "See you there!"

## PROPERTY HIGHLIGHTS

- Great Location off 120th and close to I25
- First-floor office space
- Open bullpen area with two private offices
- Managed by local, attentive owners focused on long-term tenant success