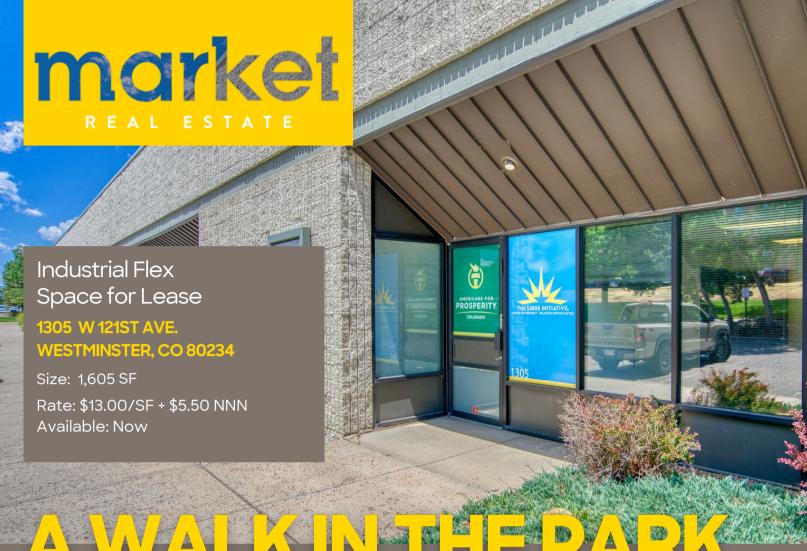

Life's a breeze when your business lands at Park Centre Office Park. The commute's a cinch with fast, easy access from Denver, Boulder and the L's (Longmont, Louisville, and Lafayette). Plus, this unit has a wonderful combination of private offices and open bullpen space, allowing for great flexibility. Park Centre sits in the middle of a thriving Colorado community, and even better, it's locally owned. So, contacting the landlord is as simple as A, B, "See you there!"

## PROPERTY HIGHLIGHTS

- Great Location off 120th and close to I25
- First-floor office space
- Open bullpen area with two private offices
- Managed by local, attentive owners focused on long-term tenant success