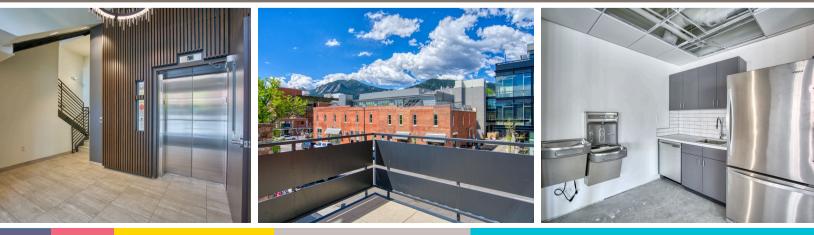

## 2nd Floor Office Space with Flatiron Views

**1102 PEARL STREET | BOULDER, CO 80302** SECOND FLOOR OFFICE SPACE

Size: 2,719 SF Rate: Negotiable Ready for Tenant Improvements

Imagine your business thriving in a prime location on Pearl Street in downtown Boulder. This second level suite offers a stunning balcony and unbeatable views that will elevate your work environment. A brand new building with a bright future, 1102 Pearl is a hub of productivity, versatility, and contented tenants. Our advice? Secure your spot now before someone else does.

## **PROPERTY HIGHLIGHTS**

DENDI ETON

- Second-floor corner office with large operable windows and a balcony with Flatiron views.
- Top-quality and high-style finishes, an elevator, and more daily natural light than many cities can promise in a year.
- 2,719 SF space features a southwest-facing terrace in what's debatably the best location in Boulder.
- Join awesome tenants like Marine Layer, Cotopaxi, Pendleton & newly announced Bank of Colorado!