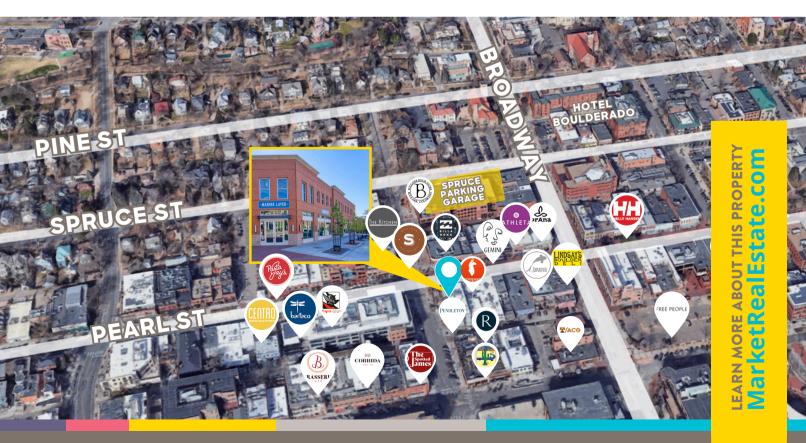

## **PROPERTY HIGHLIGHTS**

DENDI ETON

- Second-floor corner office with large operable windows and a balcony with Flatiron views.
- Top-quality and high-style finishes, an elevator, and more daily natural light than many cities can promise in a year.
- 2,719 SF space features a southwest-facing terrace in what's debatably the best location in Boulder.
- Join awesome tenants like Marine Layer, Cotopaxi, Pendleton & newly announced Bank of Colorado!

LEARN MORE ABOUT THIS PROPERTY MarketRealEstate.com