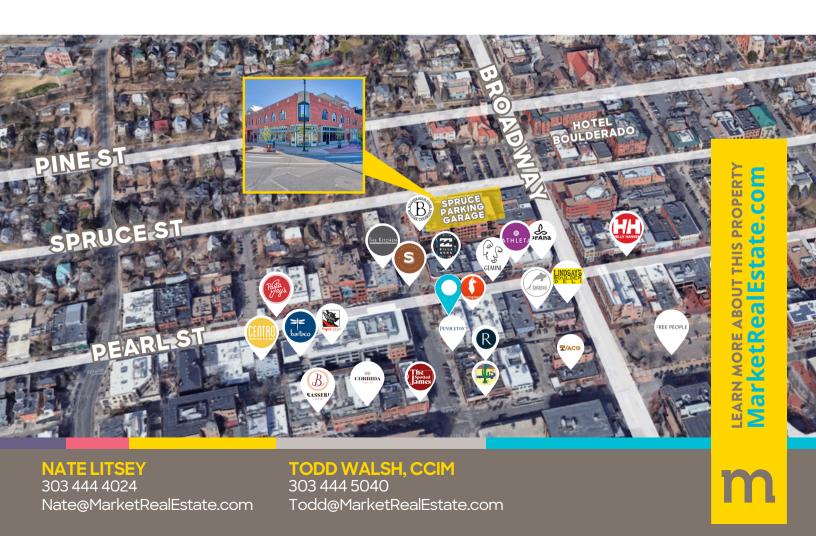

## market

REAL ESTATE

Downtown Boulder Office Space For Lease

1100 SPRUCE ST | BOULDER, CO 80302 SUITE 201

Size: 1,023 SF Rate: Negotiable Date Available: Now

This second-floor suite sits just one block off Pearl in a City of Boulder-owned building, offering stability, convenience, and a polished place to get things done. It's bright, quiet, and full of natural light-ideal for focused work with the energy of downtown right below. Whether you're leading a team, meeting clients, or just need a break from WFH life, this space puts you above the bustle (but close enough to grab a latte or lunch from your favorite local spot around the corner). It's office life-upgraded.