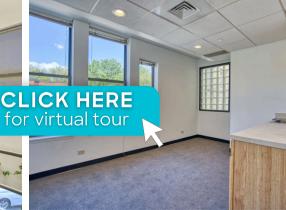

## market

REAL ESTATE

Downtown Boulder Office Space For Lease

1100 SPRUCE ST | BOULDER, CO 80302 SUITE 201

Size: 1,023 SF Rate: Negotiable Date Available: Now

This second-floor suite sits just one block off Pearl in a City of Boulder-owned building, offering stability, convenience, and a polished place to get things done. It's bright, quiet, and full of natural light-ideal for focused work with the energy of downtown right below. Whether you're leading a team, meeting clients, or just need a break from WFH life, this space puts you above the bustle (but close enough to grab a latte or lunch from your favorite local spot around the corner). It's office life-upgraded.

## PROPERTY HIGHLIGHTS

- Open floor plan
- Excellent natural light
- Direct elevator access into the suite
- Flexible lease terms
- Connected to a City parking garage