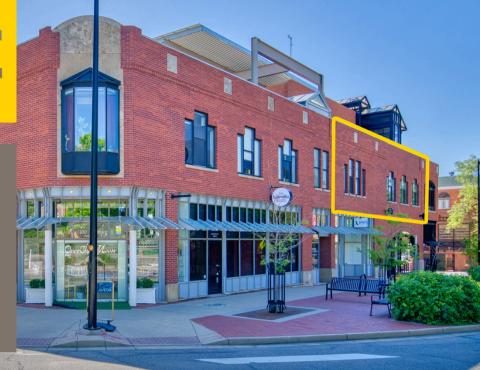

## market

REAL ESTATE

Downtown Boulder Office Space For Lease

1100 SPRUCE ST | BOULDER, CO 80302 SUITE 201

Size: 1,023 SF Rate: Negotiable Date Available: Now

This second-floor suite sits just one block off Pearl in a City of Boulder-owned building, offering stability, convenience, and a polished place to get things done. It's bright, quiet, and full of natural light-ideal for focused work with the energy of downtown right below. Whether you're leading a team, meeting clients, or just need a break from WFH life, this space puts you above the bustle (but close enough to grab a latte or lunch from your favorite local spot around the corner). It's office life-upgraded.