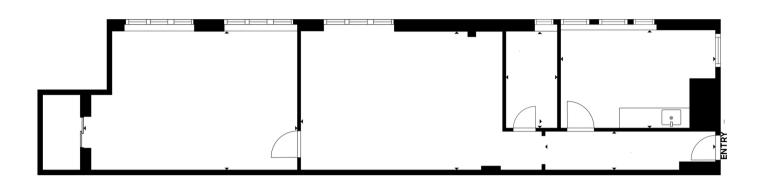

## market

REAL ESTATE

Downtown Boulder Office Space For Lease

1100 SPRUCE ST | BOULDER, CO 80302 SUITE 201

Size: 1,023 SF Rate: Negotiable Date Available: Now

This second-floor suite sits just one block off Pearl in a City of Boulder-owned building, offering stability, convenience, and a polished place to get things done. It's bright, quiet, and full of natural light-ideal for focused work with the energy of downtown right below. Whether you're leading a team, meeting clients, or just need a break from WFH life, this space puts you above the bustle (but close enough to grab a latte or lunch from your favorite local spot around the corner). It's office life-upgraded.

## PROPERTY HIGHLIGHTS

- Open floor plan
- Excellent natural light
- Direct elevator access into the suite
- Flexible lease terms
- Connected to a City parking garage