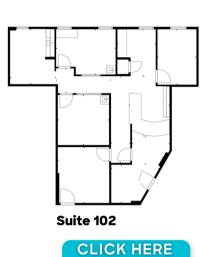

For us, it's these medical suites located at 1044 S 88th Street in Louisville. These turn-key suites are ready for new tenants to take their attractive layouts to the next level. They are perfect for any providers or practitioners looking for space in a med-friendly building which just so happens to be a stone's throw to Avista Hospital and other medical offices. No funny business in this fabulously located building, we promise—just a couple of great spaces waiting for a couple of great tenants.