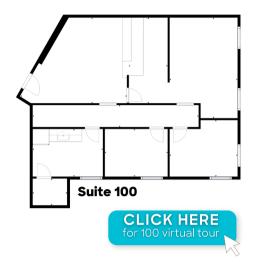

For us, it's these medical suites located at 1044 S 88th Street in Louisville. These turn-key suites are ready for new tenants to take their attractive layouts to the next level. They are perfect for any providers or practitioners looking for space in a med-friendly building which just so happens to be a stone's throw to Avista Hospital and other medical offices. No funny business in this fabulously located building, we promise—just a couple of great spaces waiting for a couple of great tenants.

## PROPERTY HIGHLIGHTS

- Great Louisville location
- Zoned for medical use
- Turn-key medical offices ready for move in now
- Offers ample parking for patients











Todd@MarketRealEstate.com









Nate@MarketRealEstate.com