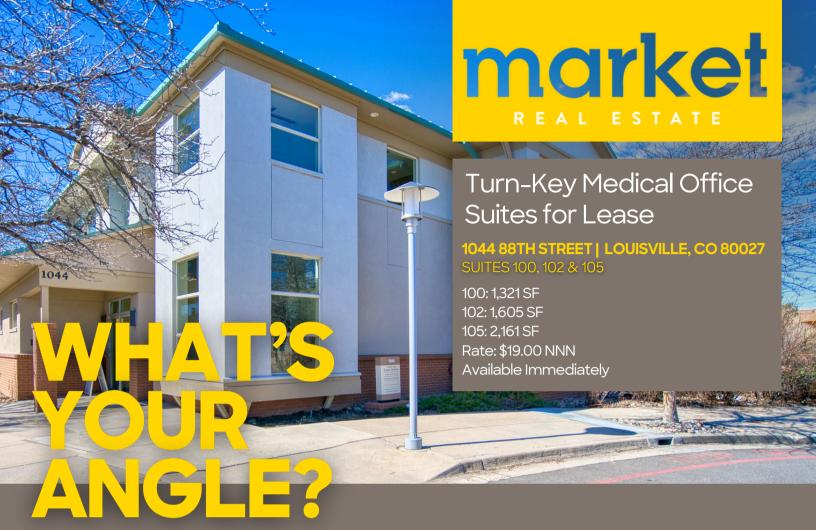

For us, it's these medical suites located at 1044 S 88th Street in Louisville. These turn-key suites are ready for new tenants to take their attractive layouts to the next level. They are perfect for any providers or practitioners looking for space in a med-friendly building which just so happens to be a stone's throw to Avista Hospital and other medical offices. No funny business in this fabulously located building, we promise—just a couple of great spaces waiting for a couple of great tenants.

## PROPERTY HIGHLIGHTS

- Great Louisville location
- Zoned for medical use
- Turn-key medical offices ready for move in now
- Offers ample parking for patients

Todd@MarketRealEstate.com

Nate@MarketRealEstate.com