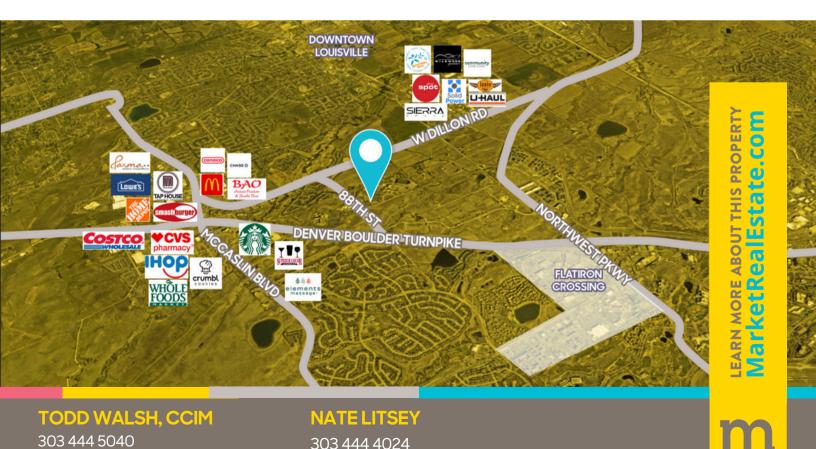

For us, it's these medical suites located at 1044 S 88th Street in Louisville. These turn-key suites are ready for new tenants to take their attractive layouts to the next level. They are perfect for any providers or practitioners looking for space in a med-friendly building which just so happens to be a stone's throw to Avista Hospital and other medical offices. No funny business in this fabulously located building, we promise—just a couple of great spaces waiting for a couple of great tenants.