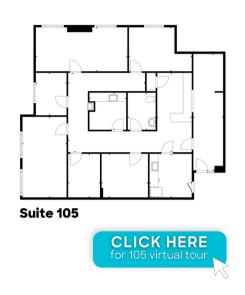

For us, it's these medical suites located at 1044 S 88th Street in Louisville. These turn-key suites are ready for new tenants to take their attractive layouts to the next level. They are perfect for any providers or practitioners looking for space in a med-friendly building which just so happens to be a stone's throw to Avista Hospital and other medical offices. No funny business in this fabulously located building, we promise—just a couple of great spaces waiting for a couple of great tenants.